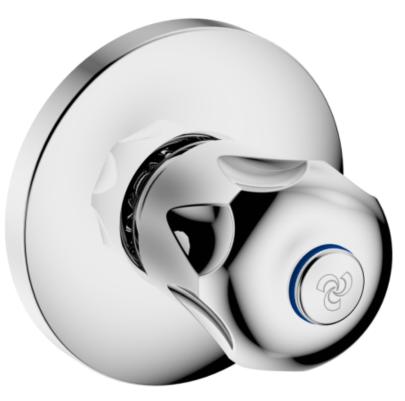

## Cobra Stella Stop Tap Concealed Female 15mm

Range: Stella

**Description:** With sliding wall flange. 1/2BSP female iron connection ends. CP Care &

Maintenace - Ensure your product does not come into contact with any lubricants during installation. Chrome plated, matte black and any colour finshes should be wiped with warm soapy water and a soft cloth or sponge. Rinse, then dry and buff with a dry soft cloth. Under no circumstances must any detergents containing hydrochloric acids or abrasives including cream cleansers be used. Do not use abrasive cleaning materials such as scourers. Should your product have an aerator at the water outlet, it should be checked

and cleaned regularly.

**Product Code:** 3328ST-15/N

FSTAF1ST-0GT01

Barcode: 6002194032380

**Product** Cobra PureShine, Cobra TeamAssist, Cobra Genuine, Cobra EasySwitch,

Features: DZR Brass, 20 Year Warranty **Dimensions:** 