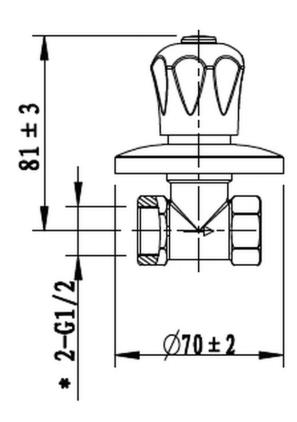

## Cobra Stella Stop Tap Concealed Female 15mm

Range: Stella

**Description:** With sliding wall flange. 1/2BSP female iron connection ends. CP Care &

Maintenace - Ensure your product does not come into contact with any lubricants during installation. Chrome plated, matte black and any colour finshes should be wiped with warm soapy water and a soft cloth or sponge. Rinse, then dry and buff with a dry soft cloth. Under no circumstances must any detergents containing hydrochloric acids or abrasives including cream cleansers be used. Do not use abrasive cleaning materials such as scourers. Should your product have an aerator at the water outlet, it should be checked

(l) 130mm x (w) 90mm x (h) 80mm

Package Weight: 0.4

**ERP Code:** 