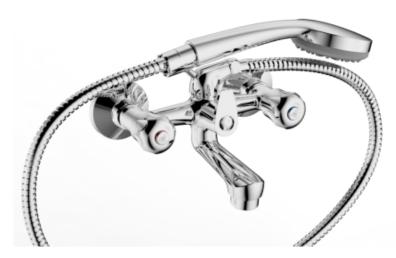

## **Cobra Stella Bath Mixer Exposed**

Range: Stella

**Description:** Wall type with diverter, hand shower hose and hand shower attachment. 1/2

> BSP male iron connection ends. CP Care & Maintenace - Ensure your product does not come into contact with any lubricants during installation. Chrome plated, matte black and any colour finshes should be wiped with warm soapy water and a soft cloth or sponge. Rinse, then dry and buff with a dry soft cloth. Under no circumstances must any detergents containing hydrochloric acids or abrasives including cream cleansers be used. Do not use abrasive cleaning materials such as scourers. Should your product have an aerator at the water outlet, it should be checked and cleaned regularly.