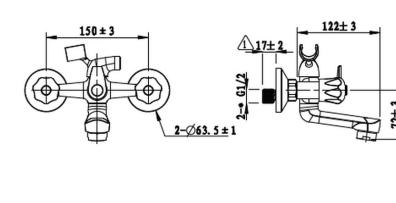

**Product Code:** 3351ST-15-HQ/N **ERP Code:** FBHEW2ST-0GT01 Barcode: 6002194031857

Cobra PureShine, Cobra TeamAssist, Cobra Genuine, Cobra EasySwitch,

Features: DZR Brass, 20 Year Warranty

(I) 230mm x (w) 170mm x (h) 210mm

Package Weight: 1.85

**Product** 

**Dimensions:** 

**Product Images** 

MOT

Cobra Genuine

20 Year Warranty

**DZR Brass** 