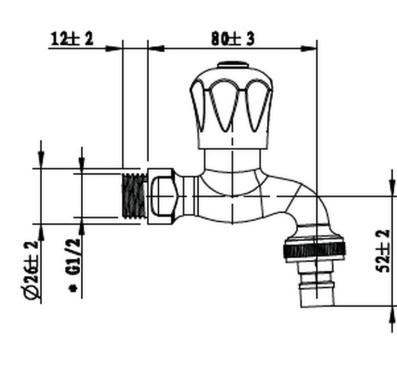

Product Code: 3309ST-15/N

**ERP Code:** FBBWN1ST-0GT01 **Barcode:** 6002194031963

Product Cobra PureShine, Cobra TeamAssist, Cobra Genuine, Cobra EasySwitch,

Features: DZR Brass, 20 Year Warranty

**Dimensions:** (I) 150mm x (w) 120mm x (h) 70mm