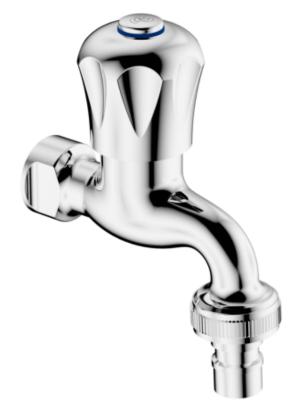

## Cobra Stella Bib Tap Extended

Range: Stella

Description: With hot and cold indices. 1/2 BSP male iron connection end inlet, 3/4 BSP

male iron connection end outlet. CP Care & Maintenace - Ensure your product does not come into contact with any lubricants during installation. Chrome plated, matte black and any colour finshes should be wiped with warm soapy water and a soft cloth or sponge. Rinse, then dry and buff with a dry soft cloth. Under no circumstances must any detergents containing hydrochloric acids or abrasives including cream cleansers be used. Do not use abrasive cleaning materials such as scourers. Should your product have an aerator at the water outlet, it should be checked and cleaned regularly.

Product Code: 3309ST-15/N

**ERP Code:** FBBWN1ST-0GT01 **Barcode:** 6002194031963

Product Cobra PureShine, Cobra TeamAssist, Cobra Genuine, Cobra EasySwitch,

Features: DZR Brass, 20 Year Warranty

**Dimensions:** (I) 150mm x (w) 120mm x (h) 70mm

## Product Images

MOT

Cobra PureShine

Cobra TeamAssist

Cobra Genuine

20 Year Warranty

DZR Brass