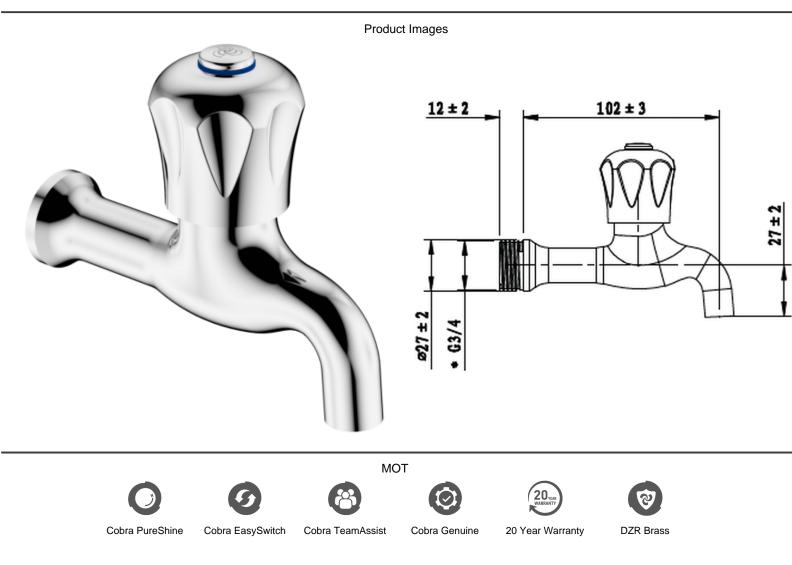

## Cobra Stella Bib Tap

| Range:               | Stella                                                                                                                                                                                                                                                                                                                                                                                                                                                                                                                                                                                                                                                        |
|----------------------|---------------------------------------------------------------------------------------------------------------------------------------------------------------------------------------------------------------------------------------------------------------------------------------------------------------------------------------------------------------------------------------------------------------------------------------------------------------------------------------------------------------------------------------------------------------------------------------------------------------------------------------------------------------|
| Description:         | With hot and cold indices. 1/2BSP male iron connection end. CP Care &<br>Maintenace - Ensure your product does not come into contact with any<br>lubricants during installation. Chrome plated, matte black and any colour<br>finshes should be wiped with warm soapy water and a soft cloth or sponge.<br>Rinse, then dry and buff with a dry soft cloth. Under no circumstances must<br>any detergents containing hydrochloric acids or abrasives including cream<br>cleansers be used. Do not use abrasive cleaning materials such as scourers.<br>Should your product have an aerator at the water outlet, it should be checked<br>and cleaned regularly. |
| Product Code:        | 3306ST-20/N                                                                                                                                                                                                                                                                                                                                                                                                                                                                                                                                                                                                                                                   |
| ERP Code:            | FBBAN2ST-0GT01                                                                                                                                                                                                                                                                                                                                                                                                                                                                                                                                                                                                                                                |
| Barcode:             | 6002194031949                                                                                                                                                                                                                                                                                                                                                                                                                                                                                                                                                                                                                                                 |
| Product<br>Features: | Cobra PureShine, Cobra TeamAssist, Cobra Genuine, Cobra EasySwitch, DZR Brass, 20 Year Warranty                                                                                                                                                                                                                                                                                                                                                                                                                                                                                                                                                               |
| Dimensions:          | (l) 160mm x (w) 120mm x (h) 70mm                                                                                                                                                                                                                                                                                                                                                                                                                                                                                                                                                                                                                              |
| Package Weight       | : 0.38                                                                                                                                                                                                                                                                                                                                                                                                                                                                                                                                                                                                                                                        |