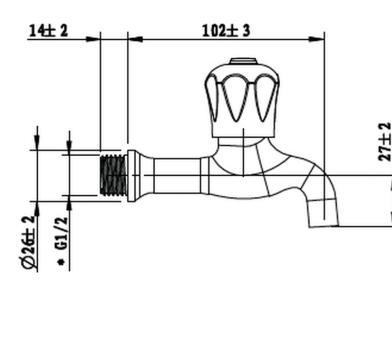

## Cobra Stella Bib Tap

Range: Stella

**Description:** With hot and cold indices. 1/2BSP male iron connection end. CP Care &

Maintenace - Ensure your product does not come into contact with any lubricants during installation. Chrome plated, matte black and any colour finshes should be wiped with warm soapy water and a soft cloth or sponge. Rinse, then dry and buff with a dry soft cloth. Under no circumstances must any detergents containing hydrochloric acids or abrasives including cream cleansers be used. Do not use abrasive cleaning materials such as scourers. Should your product have an aerator at the water outlet, it should be checked

and cleaned regularly.

Product Code: 3306ST-15/N

FBBAN1ST-0GT01 6002194031925

Product Cobra PureShine, Cobra TeamAssist, Cobra Genuine, Cobra EasySwitch,

Features: DZR Brass, 20 Year Warranty

(I) 150mm x (w) 130mm x (h) 60mm