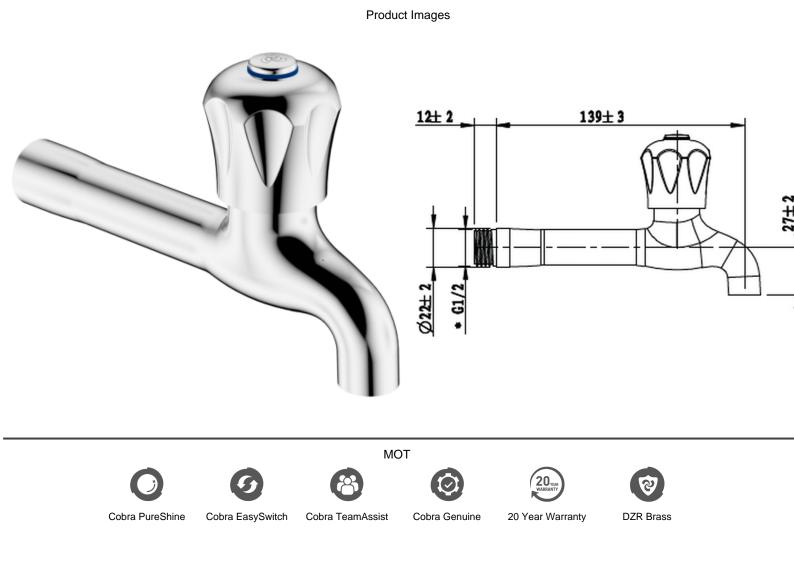

## Cobra Stella Bib Tap Extended

| Range:               | Stella                                                                                                                                                                                                                                                                                                                                                                                                                                                                                                                                                                                                                                                        |
|----------------------|---------------------------------------------------------------------------------------------------------------------------------------------------------------------------------------------------------------------------------------------------------------------------------------------------------------------------------------------------------------------------------------------------------------------------------------------------------------------------------------------------------------------------------------------------------------------------------------------------------------------------------------------------------------|
| Description:         | With hot and cold indices. 1/2BSP male iron connection end. CP Care &<br>Maintenace - Ensure your product does not come into contact with any<br>lubricants during installation. Chrome plated, matte black and any colour<br>finshes should be wiped with warm soapy water and a soft cloth or sponge.<br>Rinse, then dry and buff with a dry soft cloth. Under no circumstances must<br>any detergents containing hydrochloric acids or abrasives including cream<br>cleansers be used. Do not use abrasive cleaning materials such as scourers.<br>Should your product have an aerator at the water outlet, it should be checked<br>and cleaned regularly. |
| Product Code:        | 3306ST/EXT-15/N                                                                                                                                                                                                                                                                                                                                                                                                                                                                                                                                                                                                                                               |
| ERP Code:            | FBBAE1ST-0GT01                                                                                                                                                                                                                                                                                                                                                                                                                                                                                                                                                                                                                                                |
| Barcode:             | 6002194031932                                                                                                                                                                                                                                                                                                                                                                                                                                                                                                                                                                                                                                                 |
| Product<br>Features: | Cobra PureShine, Cobra TeamAssist, Cobra Genuine, Cobra EasySwitch, DZR Brass, 20 Year Warranty                                                                                                                                                                                                                                                                                                                                                                                                                                                                                                                                                               |
| Dimensions:          | (l) 180mm x (w) 110mm x (h) 60mm                                                                                                                                                                                                                                                                                                                                                                                                                                                                                                                                                                                                                              |
| Package Weight       | : 0.4                                                                                                                                                                                                                                                                                                                                                                                                                                                                                                                                                                                                                                                         |