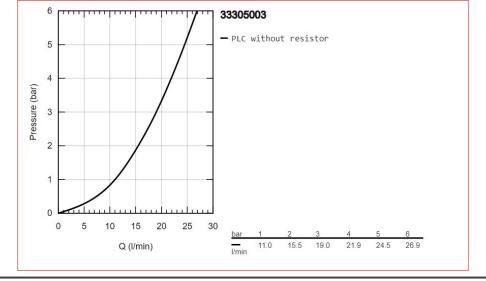

ntemporary clean lines and reliable

performance – our Eurosmart bath mixer is the modern and chic choice for busy bathrooms - wall installation, metal lever, GROHE SilkMove 46 mm ceramic cartridge, GROHE Long-Life finish, GROHE FastFixation

escutcheon with covered fixation, Consisting of:, set for final installation (19

450 003), with concealed body, adjustable flow rate limiter, automatic diverter: bath/shower, metal escutcheon, escutcheon- and shaft-sealing,

optional temperature limiter (46 308 000), professional edition

 Product Code:
 G-33305003

 ERP Code:
 G-33305003

 Barcode:
 4005176613531

20 Year Warranty, GROHE Long-Life finish

Product Features: Dimensions:

(I) 240mm x (w) 190mm x (h) 190mm

Package Weight: 1.915 CAD3D: Download



## **Product Images**





Flow Chart



MOT