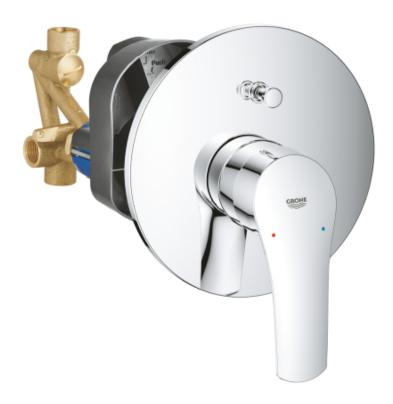

## Grohe Eurosmart Single-lever bath/shower mixer 1/2"

Range: Eurosmart

**Description:** Comfortable to use, with contemporary clean lines and reliable

performance – our Eurosmart bath mixer is the modern and chic choice for busy bathrooms - wall installation, metal lever, GROHE SilkMove 46 mm ceramic cartridge, GROHE Long-Life finish, GROHE FastFixation

escutcheon with covered fixation, Consisting of:, set for final installation (19

450 003), with concealed body, adjustable flow rate limiter, automatic diverter: bath/shower, metal escutcheon, escutcheon- and shaft-sealing,