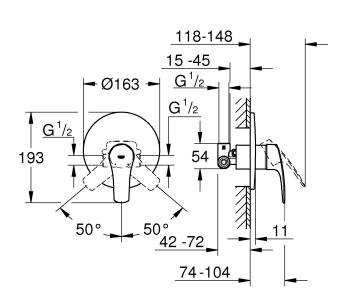

o use, with contemporary clean lines and reliable

performance – our Eurosmart bath mixer is the modern and chic choice for busy bathrooms - wall installation, metal lever, GROHE SilkMove 46 mm ceramic cartridge, GROHE Long-Life finish, GROHE FastFixation

escutcheon with covered fixation, Consisting of:, set for final installation (19

450 003), with concealed body, adjustable flow rate limiter, automatic diverter: bath/shower, metal escutcheon, escutcheon- and shaft-sealing,

optional temperature limiter (46 308 000), professional edition

 Product Code:
 G-33305003

 ERP Code:
 G-33305003

 Barcode:
 4005176613531

20 Year Warranty, GROHE Long-Life finish

Product Features: Dimensions:

(I) 240mm x (w) 190mm x (h) 190mm

Package Weight: 1.915 CAD3D: Download



## **Product Images**





Flow Chart



MOT