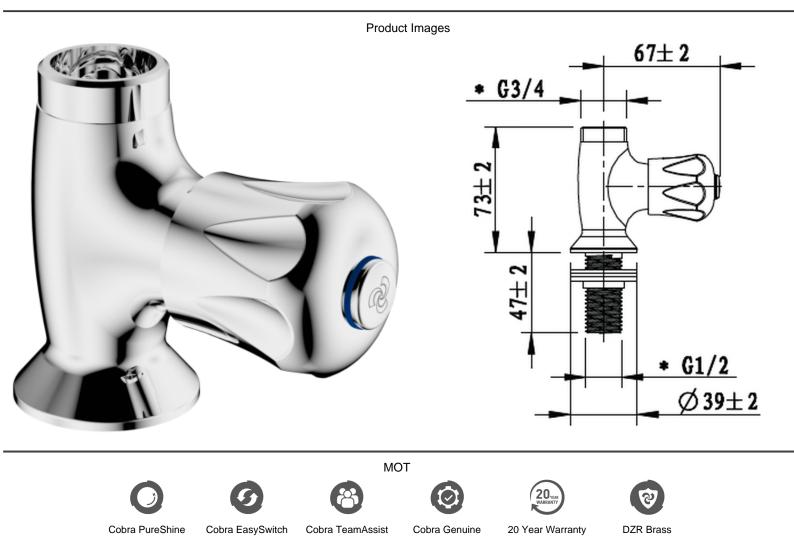

## Cobra Stella Sink Tap

| Range:               | Stella                                                                                                                                                                                                                                                                                                                                                                                                                                                                                                                                                                                                                                                      |
|----------------------|-------------------------------------------------------------------------------------------------------------------------------------------------------------------------------------------------------------------------------------------------------------------------------------------------------------------------------------------------------------------------------------------------------------------------------------------------------------------------------------------------------------------------------------------------------------------------------------------------------------------------------------------------------------|
| Description:         | Without swivel outlet. 1/2 BSP male iron connection ends. CP Care &<br>Maintenace - Ensure your product does not come into contact with any<br>lubricants during installation. Chrome plated, matte black and any colour<br>finshes should be wiped with warm soapy water and a soft cloth or sponge.<br>Rinse, then dry and buff with a dry soft cloth. Under no circumstances must<br>any detergents containing hydrochloric acids or abrasives including cream<br>cleansers be used. Do not use abrasive cleaning materials such as scourers.<br>Should your product have an aerator at the water outlet, it should be checked<br>and cleaned regularly. |
| Product Code:        | 3215ST/N                                                                                                                                                                                                                                                                                                                                                                                                                                                                                                                                                                                                                                                    |
| ERP Code:            | FSKT21ST-0GT01                                                                                                                                                                                                                                                                                                                                                                                                                                                                                                                                                                                                                                              |
| Barcode:             | 6002194032090                                                                                                                                                                                                                                                                                                                                                                                                                                                                                                                                                                                                                                               |
| Product<br>Features: | Cobra PureShine, Cobra TeamAssist, Cobra Genuine, Cobra EasySwitch, DZR Brass, 20 Year Warranty                                                                                                                                                                                                                                                                                                                                                                                                                                                                                                                                                             |
| Dimensions:          | (l) 150mm x (w) 120mm x (h) 70mm                                                                                                                                                                                                                                                                                                                                                                                                                                                                                                                                                                                                                            |
| Package Weight       | : 0.46                                                                                                                                                                                                                                                                                                                                                                                                                                                                                                                                                                                                                                                      |