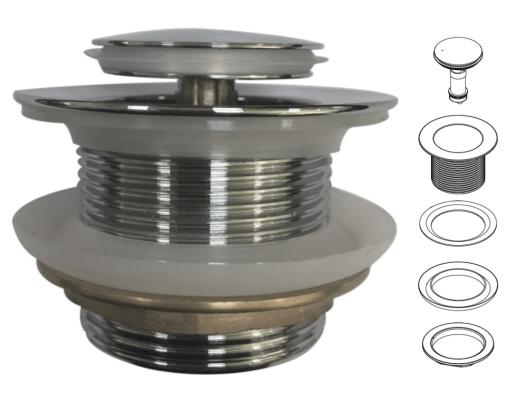

## Cobra Cobra Waste - Bath

Range: Cobra

**Description:** Click type. Unslotted, with integral plug. 70mm Ø flange, 40mm long shank. 1

1/2BSP Male iron connection end. Care & Maintenace - Ensure your product does not come into contact with any lubricants during installation. Chrome plated, matte black and any colour finshes should be wiped with warm soapy water and a soft cloth or sponge. Rinse, then dry and buff with a dry soft cloth. Under no circumstances must any detergents containing hydrochloric acids or abrasives including cream cleansers be used. Do not use abrasive cleaning materials such as scourers. Should your product have an aerator at the water

outlet, it should be checked and cleaned regularly.

Product Code: 318-40/N

**ERP Code:** FWACBT03-0GT01 **Barcode:** 6002194032922

Product Cobra PureShine, Cobra TeamAssist, 20 Year Warranty

Features:

**Dimensions:** (I) 80mm x (w) 80mm x (h) 70mm