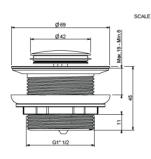

## Cobra Cobra Waste - Bath

Range: Cobra

**Description:** Click type. Unslotted, with integral plug. 70mm Ø flange, 40mm long shank. 1

1/2BSP Male iron connection end. Care & Maintenace - Ensure your product does not come into contact with any lubricants during installation. Chrome plated, matte black and any colour finshes should be wiped with warm soapy water and a soft cloth or sponge. Rinse, then dry and buff with a dry soft cloth. Under no circumstances must any detergents containing hydrochloric acids or abrasives including cream cleansers be used. Do not use abrasive cleaning materials such as scourers. Should your product have an aerator at the water

outlet, it should be checked and cleaned regularly.

Product Code: 318-40/N

**ERP Code:** FWACBT03-0GT01 **Barcode:** 6002194032922

Product Cobra PureShine, Cobra TeamAssist, 20 Year Warranty

Features:

**Dimensions:** (I) 80mm x (w) 80mm x (h) 70mm