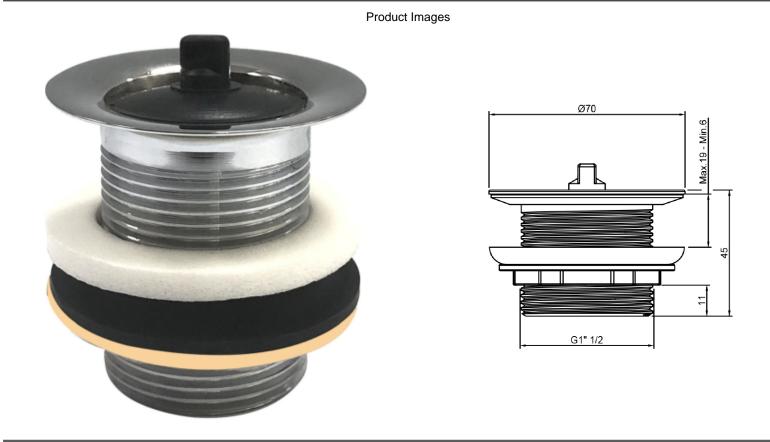

## Cobra Cobra Waste - Bath

| Range:               | Cobra                                                                                                                                                                                                                                                                                                                                                                                                                                                                                                                                                                                                                                                                                                                                |
|----------------------|--------------------------------------------------------------------------------------------------------------------------------------------------------------------------------------------------------------------------------------------------------------------------------------------------------------------------------------------------------------------------------------------------------------------------------------------------------------------------------------------------------------------------------------------------------------------------------------------------------------------------------------------------------------------------------------------------------------------------------------|
| Description:         | Unslotted. With flanged back nut and washer, plug with stirrup. 62mm Ø<br>flange, 45mm long shank. 1 1/2BSP Male iron connection end. Care &<br>Maintenace - Ensure your product does not come into contact with any<br>lubricants during installation. Chrome plated, matte black and any colour<br>finshes should be wiped with warm soapy water and a soft cloth or sponge.<br>Rinse, then dry and buff with a dry soft cloth. Under no circumstances must<br>any detergents containing hydrochloric acids or abrasives including cream<br>cleansers be used. Do not use abrasive cleaning materials such as scourers.<br>Should your product have an aerator at the water outlet, it should be checked<br>and cleaned regularly. |
| Product Code:        | 317-40/N                                                                                                                                                                                                                                                                                                                                                                                                                                                                                                                                                                                                                                                                                                                             |
| ERP Code:            | FWARBT14-0GT01                                                                                                                                                                                                                                                                                                                                                                                                                                                                                                                                                                                                                                                                                                                       |
| Barcode:             | 6002194032939                                                                                                                                                                                                                                                                                                                                                                                                                                                                                                                                                                                                                                                                                                                        |
| Product<br>Features: | Cobra PureShine, Cobra TeamAssist, 20 Year Warranty                                                                                                                                                                                                                                                                                                                                                                                                                                                                                                                                                                                                                                                                                  |
| Dimensions:          | (l) 90mm x (w) 70mm x (h) 70mm                                                                                                                                                                                                                                                                                                                                                                                                                                                                                                                                                                                                                                                                                                       |
| Package Weight       | : 0.18                                                                                                                                                                                                                                                                                                                                                                                                                                                                                                                                                                                                                                                                                                                               |