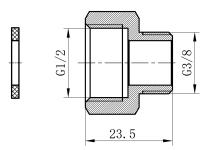

## **Cobra Cobra Angle Valve Adaptor**

Range: Cobra

**Description:** Adaptor allowing for an angle valve with a G1/2 connection to connect to a

> Cobra single lever basin or sink mixer manufactured with G3/8 flexible connectors. For African installations. Manufactured with Cobra DefenZR durable dezincification-resistant brass. Plated with Cobra PureShine chrome plating for long-lasting shine. Access to Cobra TeamAssist

technical team. 20-year warranty.

C-AV/ADAP1/2F-3/8M **Product Code:** 

**ERP Code:** 1034060000 Barcode: 6002194156673

**Product** Cobra PureShine, DZR Brass, TeamAssist, 20 Years

Features:

**Dimensions:** (I) 40mm x (w) 40mm x (h) 40mm