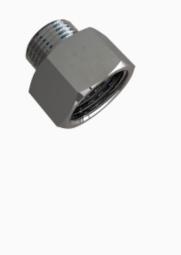

## **Cobra Cobra Angle Valve Adaptor**

Range: Cobra

**Description:** Adaptor allowing for an angle valve with a G1/2 connection to connect to a

> Cobra single lever basin or sink mixer manufactured with G3/8 flexible connectors. For African installations. Manufactured with Cobra DefenZR durable dezincification-resistant brass. Plated with Cobra PureShine chrome plating for long-lasting shine. Access to Cobra TeamAssist

technical team. 20-year warranty.

C-AV/ADAP1/2F-3/8M **Product Code:** 

**ERP Code:** 1034060000 Barcode: 6002194156673

**Product** Cobra PureShine, DZR Brass, TeamAssist, 20 Years

Features:

**Dimensions:** (I) 40mm x (w) 40mm x (h) 40mm