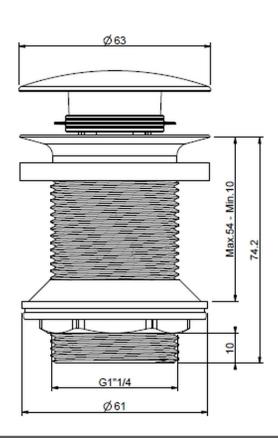

## Cobra Cobra Waste - Basin

Range: Cobra

**Description:** Click type. Unslotted, with integral plug. 62mm Ø flange, 78mm long shank.

1 1/4BSP Male iron connection end. Care & Maintenace - Ensure your product does not come into contact with any lubricants during installation. Chrome plated, matte black and any colour finshes should be wiped with warm soapy water and a soft cloth or sponge. Rinse, then dry and buff with a dry soft cloth. Under no circumstances must any detergents containing hydrochloric acids or abrasives including cream cleansers be used. Do not use abrasive cleaning materials such as scourers. Should your product have an aerator at the water outlet, it should be checked and cleaned

regularly.

 Product Code:
 302-32NOSLOT/N

 ERP Code:
 FWACBS02-0GT01

 Barcode:
 6002194032861

**Product** Cobra PureShine, Cobra TeamAssist, 20 Year Warranty

Features:

**Dimensions:** (I) 110mm x (w) 80mm x (h) 70mm