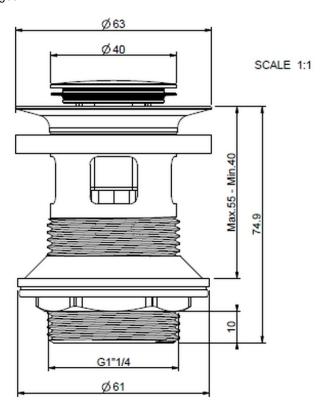

## Cobra Cobra Waste - Basin

Range: Cobra

**Description:** Click type. Slotted, with integral plug. 62mm Ø flange, 80mm long shank. 1

1/4BSP Male iron connection end. Care & Maintenace - Ensure your product does not come into contact with any lubricants during installation. Chrome plated, matte black and any colour finshes should be wiped with warm soapy water and a soft cloth or sponge. Rinse, then dry and buff with a dry soft cloth. Under no circumstances must any detergents containing hydrochloric acids or abrasives including cream cleansers be used. Do not use abrasive cleaning materials such as scourers. Should your product have an aerator at the water outlet, it should be checked and cleaned

regularly.

Product Code: 302-32/N

**ERP Code:** FWACBS01-0GT01 **Barcode:** 6002194032892

Product Cobra PureShine, Cobra TeamAssist, 20 Year Warranty

Features:

**Dimensions:** (I) 100mm x (w) 70mm x (h) 70mm