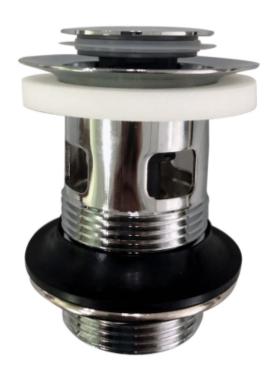

## Cobra Cobra Waste - Basin

Range: Cobra

**Description:** Click type. Slotted, with integral plug. 62mm Ø flange, 80mm long shank. 1

1/4BSP Male iron connection end. Care & Maintenace - Ensure your product does not come into contact with any lubricants during installation. Chrome plated, matte black and any colour finshes should be wiped with warm soapy water and a soft cloth or sponge. Rinse, then dry and buff with a dry soft cloth. Under no circumstances must any detergents containing hydrochloric acids or abrasives including cream cleansers be used. Do not use abrasive cleaning materials such as scourers. Should your product have an aerator at the water outlet, it should be checked and cleaned