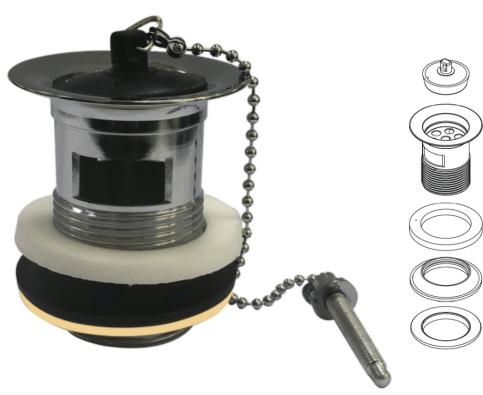

## Cobra Cobra Waste - Basin

Range: Cobra

**Description:** Slotted. With flanged back nut and washer, plug with stirrup, chain and stay.

62mm Ø flange, 80mm long shank. 1 1/4BSP Male iron connection end. Care & Maintenace - Ensure your product does not come into contact with any lubricants during installation. Chrome plated, matte black and any colour finshes should be wiped with warm soapy water and a soft cloth or sponge. Rinse, then dry and buff with a dry soft cloth. Under no circumstances must any detergents containing hydrochloric acids or abrasives including cream cleansers be used. Do not use abrasive cleaning materials such as scourers. Should your product have an aerator at the water outlet, it should be checked

and cleaned regularly.

Product Code: 301/N

**ERP Code:** FWARBS09-0GT01 **Barcode:** 6002194032885

Product Cobra PureShine, Cobra TeamAssist, 20 Year Warranty

Features:

**Dimensions:** (I) 100mm x (w) 80mm x (h) 70mm