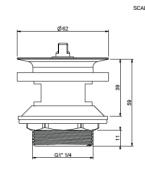

## Cobra Cobra Waste - Basin

Range: Cobra

**Description:** Slotted. With flanged back nut and washer, plug with stirrup, chain and stay.

62mm Ø flange, 80mm long shank. 1 1/4BSP Male iron connection end. Care & Maintenace - Ensure your product does not come into contact with any lubricants during installation. Chrome plated, matte black and any colour finshes should be wiped with warm soapy water and a soft cloth or sponge. Rinse, then dry and buff with a dry soft cloth. Under no circumstances must any detergents containing hydrochloric acids or abrasives including cream cleansers be used. Do not use abrasive cleaning materials such as scourers. Should your product have an aerator at the water outlet, it should be checked

and cleaned regularly.

Product Code: 301/N

**ERP Code:** FWARBS09-0GT01 **Barcode:** 6002194032885

Product Cobra PureShine, Cobra TeamAssist, 20 Year Warranty

Features:

**Dimensions:** (I) 100mm x (w) 80mm x (h) 70mm