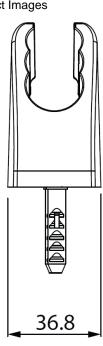

regularly.

28070 **Product Code:** 

> FHSHD2WC-0GT01 6002194050230

Barcode: **Product** Cobra TeamAssist, 5 Year Warranty, New Shower

Features: **Dimensions:** 

**ERP Code:** 

(I) 200mm x (w) 150mm x (h) 70mm