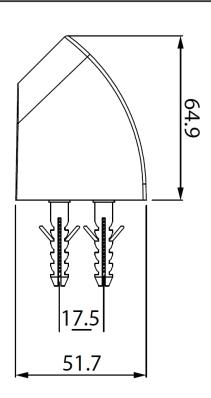

regularly.

28070 **Product Code:** 

> FHSHD2WC-0GT01 6002194050230

Barcode: **Product** Cobra TeamAssist, 5 Year Warranty, New Shower

Features: **Dimensions:** 

**ERP Code:** 

(I) 200mm x (w) 150mm x (h) 70mm