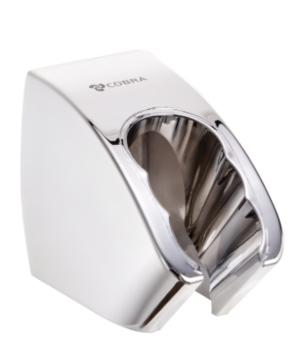

## Cobra Cobra Shower Holder multi

Range: Cobra

**Description:** Multi Position Selection Chrome Care & Maintenace - Ensure your product

does not come into contact with any lubricants during installation. Chrome plated, matte black and any colour finshes should be wiped with warm soapy water and a soft cloth or sponge. Rinse, then dry and buff with a dry soft cloth. Under no circumstances must any detergents containing

regularly.

28070 **Product Code:** 

> FHSHD2WC-0GT01 6002194050230

Barcode: **Product** Cobra TeamAssist, 5 Year Warranty, New Shower

Features: **Dimensions:** 

**ERP Code:** 

(I) 200mm x (w) 150mm x (h) 70mm