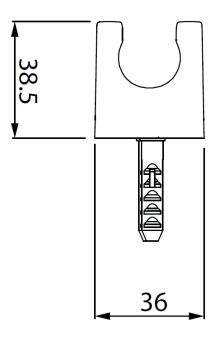

water outlet, it should be checked and cleaned regularly.

Product Code: 28060

**ERP Code:** FHSHD1WC-0GT01 **Barcode:** 6002194050223

Product Cobra TeamAssist, 5 Year Warranty, New Shower

Features:

**Dimensions:** (I) 200mm x (w) 140mm x (h) 60mm