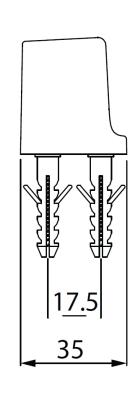

water outlet, it should be checked and cleaned regularly.

Product Code: 28060

**ERP Code:** FHSHD1WC-0GT01 **Barcode:** 6002194050223

Product Cobra TeamAssist, 5 Year Warranty, New Shower

Features:

**Dimensions:** (I) 200mm x (w) 140mm x (h) 60mm