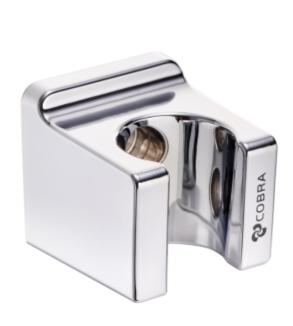

## **Cobra Cobra Shower Holder**

Range: Cobra

**Description:** Chrome Care & Maintenace - Ensure your product does not come into

contact with any lubricants during installation. Chrome plated, matte black and any colour finshes should be wiped with warm soapy water and a soft cloth or sponge. Rinse, then dry and buff with a dry soft cloth. Under no circumstances must any detergents containing hydrochloric acids or abrasives including cream cleansers be used. Do not use abrasive cleaning materials such as scourers. Should your product have an aerator at the

water outlet, it should be checked and cleaned regularly.

Product Code: 28060

**ERP Code:** FHSHD1WC-0GT01 **Barcode:** 6002194050223

Product Cobra TeamAssist, 5 Year Warranty, New Shower

Features:

**Dimensions:** (I) 200mm x (w) 140mm x (h) 60mm

## COBRA

## Product Images

MOT

5 Year Warranty

Cobra TeamAssist