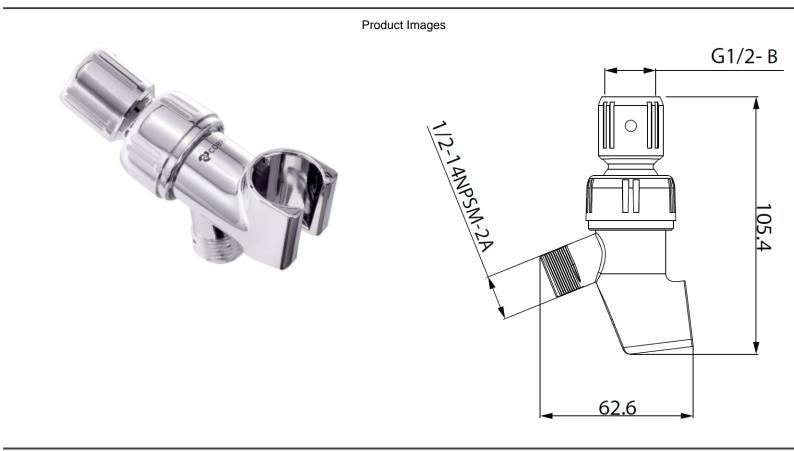

## **Cobra Cobra Converter Mount**

| Range:               | Cobra                                                                                                                                                                                                                                                                                                                                                                                                                                                                                                                                                                                                                                             |
|----------------------|---------------------------------------------------------------------------------------------------------------------------------------------------------------------------------------------------------------------------------------------------------------------------------------------------------------------------------------------------------------------------------------------------------------------------------------------------------------------------------------------------------------------------------------------------------------------------------------------------------------------------------------------------|
| Description:         | Hand Shower To Head Shower Conversion Mount Chrome Care &<br>Maintenace - Ensure your product does not come into contact with any<br>lubricants during installation. Chrome plated, matte black and any colour<br>finshes should be wiped with warm soapy water and a soft cloth or sponge.<br>Rinse, then dry and buff with a dry soft cloth. Under no circumstances must<br>any detergents containing hydrochloric acids or abrasives including cream<br>cleansers be used. Do not use abrasive cleaning materials such as scourers.<br>Should your product have an aerator at the water outlet, it should be<br>checked and cleaned regularly. |
| Product Code:        | 28050                                                                                                                                                                                                                                                                                                                                                                                                                                                                                                                                                                                                                                             |
| ERP Code:            | FHSHS1AR-0GT01                                                                                                                                                                                                                                                                                                                                                                                                                                                                                                                                                                                                                                    |
| Barcode:             | 6002194050025                                                                                                                                                                                                                                                                                                                                                                                                                                                                                                                                                                                                                                     |
| Product<br>Features: | Cobra TeamAssist, 5 Year Warranty, New Shower                                                                                                                                                                                                                                                                                                                                                                                                                                                                                                                                                                                                     |
| Dimensions:          | (l) 200mm x (w) 140mm x (h) 40mm                                                                                                                                                                                                                                                                                                                                                                                                                                                                                                                                                                                                                  |
| Package Weight       | : 0.1                                                                                                                                                                                                                                                                                                                                                                                                                                                                                                                                                                                                                                             |