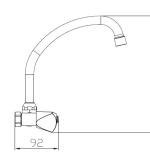

 Barcode:
 6002194052524

Cobra PureShine, Cobra TeamAssist, Cobra Genuine, Cobra EasySwitch,

**Features:** DZR Brass, 20 Year Warranty

**Dimensions:** (I) 305mm x (w) 135mm x (h) 90mm

Package Weight: 1.13