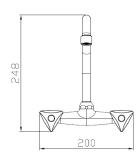

 Barcode:
 6002194052524

Cobra PureShine, Cobra TeamAssist, Cobra Genuine, Cobra EasySwitch,

**Features:** DZR Brass, 20 Year Warranty

**Dimensions:** (I) 305mm x (w) 135mm x (h) 90mm

Package Weight: 1.13