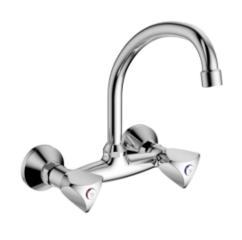

## **Cobra Carina Sink Mixer**

Range: Carina

**Description:** Carina wall-type sink mixer, with aerated swivel outlet, chrome. Includes: 1/2

BSP male inlets, and concealed connections. Care & Maintenace - Ensure

 Barcode:
 6002194052524

Cobra PureShine, Cobra TeamAssist, Cobra Genuine, Cobra EasySwitch,

**Features:** DZR Brass, 20 Year Warranty

**Dimensions:** (I) 305mm x (w) 135mm x (h) 90mm

Package Weight: 1.13