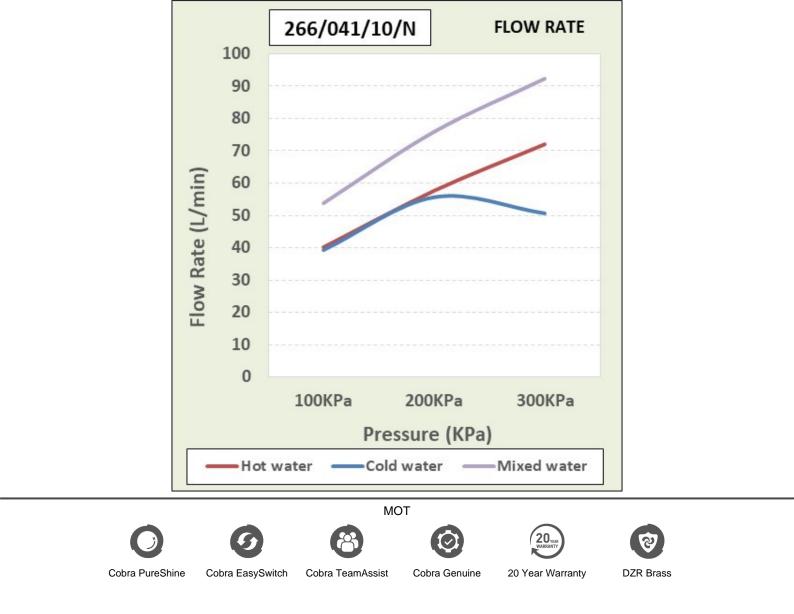

|
| Package Weight       | : 1.15                                                                                                                                                                                                                                                                                                                                                                                                                                                                                                                                                                                                                                                                                |





Flow Chart