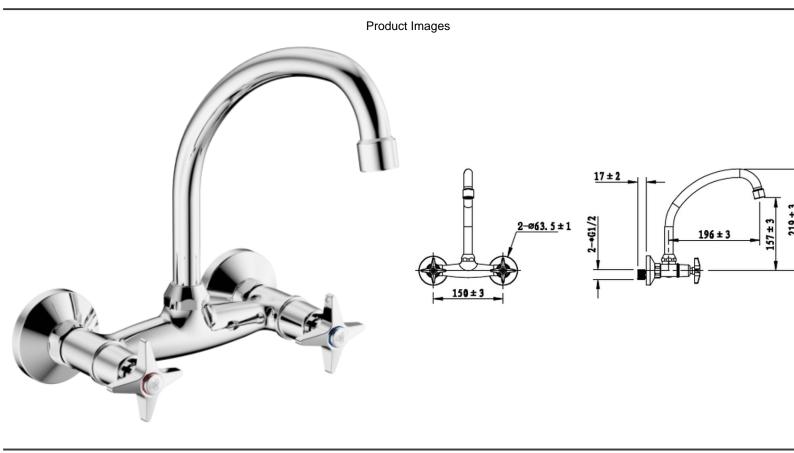

## **Cobra Star Sink Mixer**

| Range:               | Star                                                                                                                                                                                                                                                                                                                                                                                                                                                                                                                                                                                                                                                                                  |
|----------------------|---------------------------------------------------------------------------------------------------------------------------------------------------------------------------------------------------------------------------------------------------------------------------------------------------------------------------------------------------------------------------------------------------------------------------------------------------------------------------------------------------------------------------------------------------------------------------------------------------------------------------------------------------------------------------------------|
| Description:         | Wall type sink mixer with aerated swivel outlet. 1/2 BSP male iron connection<br>ends. CP Care & Maintenace - Ensure your product does not come into<br>contact with any lubricants during installation. Chrome plated, matte black and<br>any colour finshes should be wiped with warm soapy water and a soft cloth or<br>sponge. Rinse, then dry and buff with a dry soft cloth. Under no<br>circumstances must any detergents containing hydrochloric acids or<br>abrasives including cream cleansers be used. Do not use abrasive cleaning<br>materials such as scourers. Should your product have an aerator at the water<br>outlet, it should be checked and cleaned regularly. |
| Product Code:        | 266/041/10/N                                                                                                                                                                                                                                                                                                                                                                                                                                                                                                                                                                                                                                                                          |
| ERP Code:            | FSK2W2SR-0GT01                                                                                                                                                                                                                                                                                                                                                                                                                                                                                                                                                                                                                                                                        |
| Barcode:             | 6002194032212                                                                                                                                                                                                                                                                                                                                                                                                                                                                                                                                                                                                                                                                         |
| Product<br>Features: | Cobra PureShine, Cobra TeamAssist, Cobra Genuine, Cobra EasySwitch, DZR Brass, 20 Year Warranty                                                                                                                                                                                                                                                                                                                                                                                                                                                                                                                                                                                       |
| Dimensions:          | (l) 310mm x (w) 140mm x (h) 90mm                                                                                                                                                                                                                                                                                                                                                                                                                                                                                                                                                                                                                                                      |
| Package Weight       | : 1.15                                                                                                                                                                                                                                                                                                                                                                                                                                                                                                                                                                                                                                                                                |