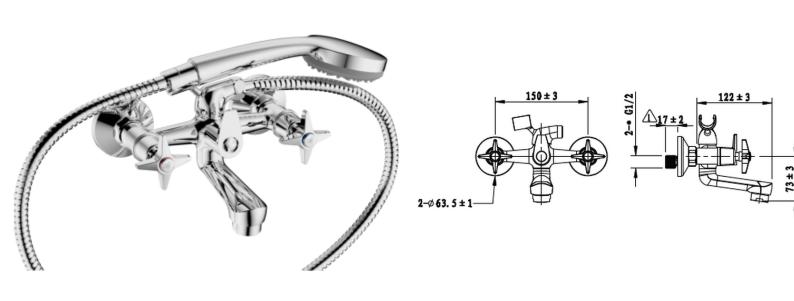

## **Cobra Star Bath Mixer Exposed**

Range: Star

**Description:** Wall type with diverter. Without hand shower attachment. 1/2 BSP male iron

connection ends. CP Care & Maintenace - Ensure your product does not come into contact with any lubricants during installation. Chrome plated, matte black and any colour finshes should be wiped with warm soapy water and a soft cloth or sponge. Rinse, then dry and buff with a dry soft cloth. Under no circumstances must any detergents containing hydrochloric acids or abrasives including cream cleansers be used. Do not use abrasive cleaning materials such as scourers. Should your product have an aerator at the water

outlet, it should be checked and cleaned regularly.

Product Code: 251-15/N

**ERP Code:** FBHEW2SR-0GT01 **Barcode:** 6002194031833

Product Cobra PureShine, Cobra TeamAssist, Cobra Genuine, Cobra EasySwitch,

Features: DZR Brass, 20 Year Warranty

**Dimensions:** (I) 220mm x (w) 170mm x (h) 210mm

Package Weight: 1.84