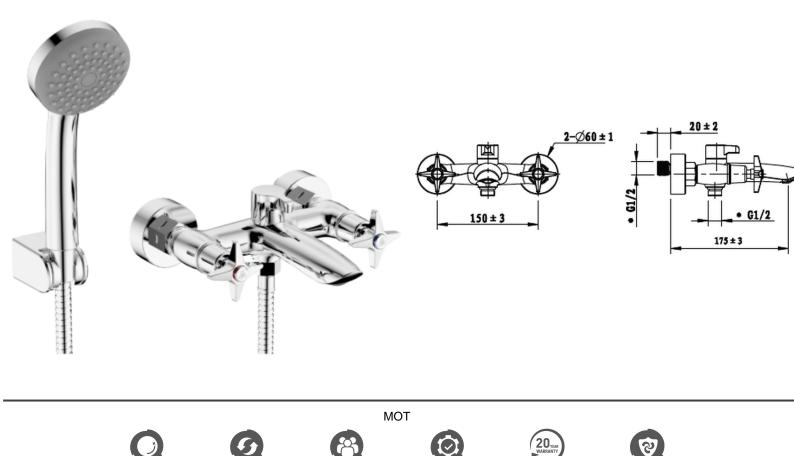

## Cobra Star Bath Mixer Exposed

| Range:               | Star                                                                                                                                                                                                                                                                                                                                                                                                                                                                                                                                                                                                                                                                  |
|----------------------|-----------------------------------------------------------------------------------------------------------------------------------------------------------------------------------------------------------------------------------------------------------------------------------------------------------------------------------------------------------------------------------------------------------------------------------------------------------------------------------------------------------------------------------------------------------------------------------------------------------------------------------------------------------------------|
| Description:         | Wall type with diverter. Without hand shower attachment. 1/2 BSP male iron connection ends. CP Care & Maintenace - Ensure your product does not come into contact with any lubricants during installation. Chrome plated, matte black and any colour finshes should be wiped with warm soapy water and a soft cloth or sponge. Rinse, then dry and buff with a dry soft cloth. Under no circumstances must any detergents containing hydrochloric acids or abrasives including cream cleansers be used. Do not use abrasive cleaning materials such as scourers. Should your product have an aerator at the water outlet, it should be checked and cleaned regularly. |
| Product Code:        | 249/N                                                                                                                                                                                                                                                                                                                                                                                                                                                                                                                                                                                                                                                                 |
| ERP Code:            | FBHEW2S5-0GT01                                                                                                                                                                                                                                                                                                                                                                                                                                                                                                                                                                                                                                                        |
| Barcode:             | 6002194031840                                                                                                                                                                                                                                                                                                                                                                                                                                                                                                                                                                                                                                                         |
| Product<br>Features: | Cobra PureShine, Cobra TeamAssist, Cobra Genuine, Cobra EasySwitch, DZR Brass, 20 Year Warranty                                                                                                                                                                                                                                                                                                                                                                                                                                                                                                                                                                       |
| Dimensions:          | (I) 210mm x (w) 200mm x (h) 180mm                                                                                                                                                                                                                                                                                                                                                                                                                                                                                                                                                                                                                                     |
| Package Weight       | : 2.3                                                                                                                                                                                                                                                                                                                                                                                                                                                                                                                                                                                                                                                                 |