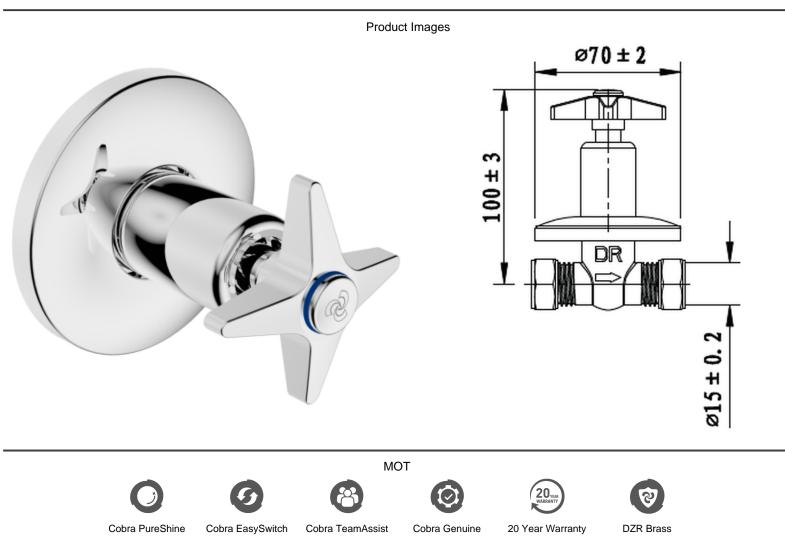

## Cobra Star Stop Tap Concealed Compression 15mm

| Range:               | Star                                                                                                                                                                                                                                                                                                                                                                                                                                                                                                                                                                                                                                                          |
|----------------------|---------------------------------------------------------------------------------------------------------------------------------------------------------------------------------------------------------------------------------------------------------------------------------------------------------------------------------------------------------------------------------------------------------------------------------------------------------------------------------------------------------------------------------------------------------------------------------------------------------------------------------------------------------------|
| Description:         | With sliding wall flange. 15mm compression connection ends. CP Care &<br>Maintenace - Ensure your product does not come into contact with any<br>lubricants during installation. Chrome plated, matte black and any colour<br>finshes should be wiped with warm soapy water and a soft cloth or sponge.<br>Rinse, then dry and buff with a dry soft cloth. Under no circumstances must<br>any detergents containing hydrochloric acids or abrasives including cream<br>cleansers be used. Do not use abrasive cleaning materials such as scourers.<br>Should your product have an aerator at the water outlet, it should be checked<br>and cleaned regularly. |
| Product Code:        | 238-15/N                                                                                                                                                                                                                                                                                                                                                                                                                                                                                                                                                                                                                                                      |
| ERP Code:            | FSTAC1SR-0GT01                                                                                                                                                                                                                                                                                                                                                                                                                                                                                                                                                                                                                                                |
| Barcode:             | 6002194032373                                                                                                                                                                                                                                                                                                                                                                                                                                                                                                                                                                                                                                                 |
| Product<br>Features: | Cobra PureShine, Cobra TeamAssist, Cobra Genuine, Cobra EasySwitch, DZR Brass, 20 Year Warranty                                                                                                                                                                                                                                                                                                                                                                                                                                                                                                                                                               |
| Dimensions:          | (I) 130mm x (w) 90mm x (h) 80mm                                                                                                                                                                                                                                                                                                                                                                                                                                                                                                                                                                                                                               |
| Package Weight: 0.4  |                                                                                                                                                                                                                                                                                                                                                                                                                                                                                                                                                                                                                                                               |