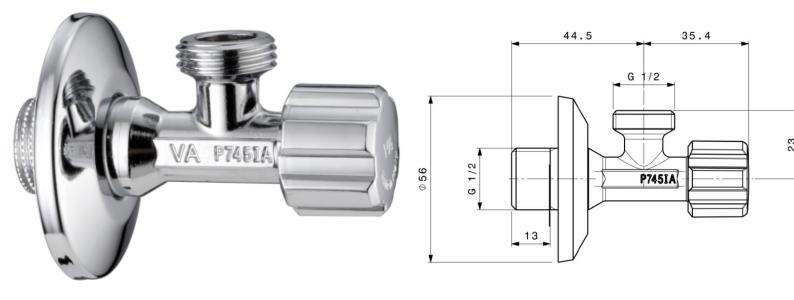

## Cobra Cobra Angle Valve

| Range:               | Cobra                                                                                                                        |
|----------------------|------------------------------------------------------------------------------------------------------------------------------|
| Description:         | Angle regulating valve with durable ABS handle, DZR body, flow regulating spindle type headpart G1/2 X G1/2 BSP connections. |
| Product Code:        | 232-10/N                                                                                                                     |
| ERP Code:            | FARV0215-0GT01                                                                                                               |
| Barcode:             | 6002194033196                                                                                                                |
| Product<br>Features: | Cobra PureShine, Cobra TeamAssist, DZR Brass, 2 Year Warranty                                                                |
| Dimensions:          | (I) 90mm x (w) 60mm x (h) 40mm                                                                                               |
| Package Weight:      | 0.1                                                                                                                          |