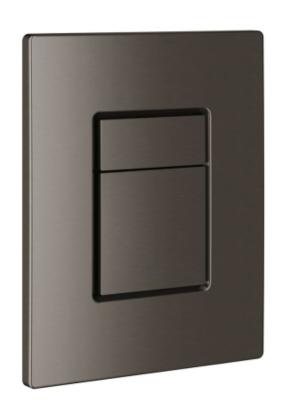

## **Grohe Skate Cosmopolitan Flush plate**

Range: Skate Cosmopolitan

**Description:** for dual flush or start & stop actuation, for pneumatic drop valve AV1, for

vertical and horizontal installation, GROHE Long-Life finish, GROHE Water Saving - Less water, perfect flow, for combination with Rapid SL 1.13 m with GD 2 cistern, for use with Rapid SLX please order shaft 66 791 000 (sold

separately)

 Product Code:
 G-38732AL0

 ERP Code:
 G-38732AL0

 Barcode:
 4005176339127

5 Year Warranty, GROHE Long-Life finish, GROHE Water Saving

Product Features:

**Dimensions:** (I) 206mm x (w) 166mm x (h) 107mm