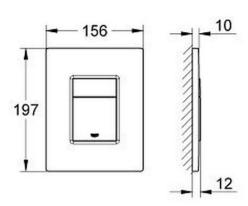

separately)

 Product Code:
 G-38732AL0

 ERP Code:
 G-38732AL0

 Barcode:
 4005176339127

5 Year Warranty, GROHE Long-Life finish, GROHE Water Saving

Product Features:

**Dimensions:** (I) 206mm x (w) 166mm x (h) 107mm