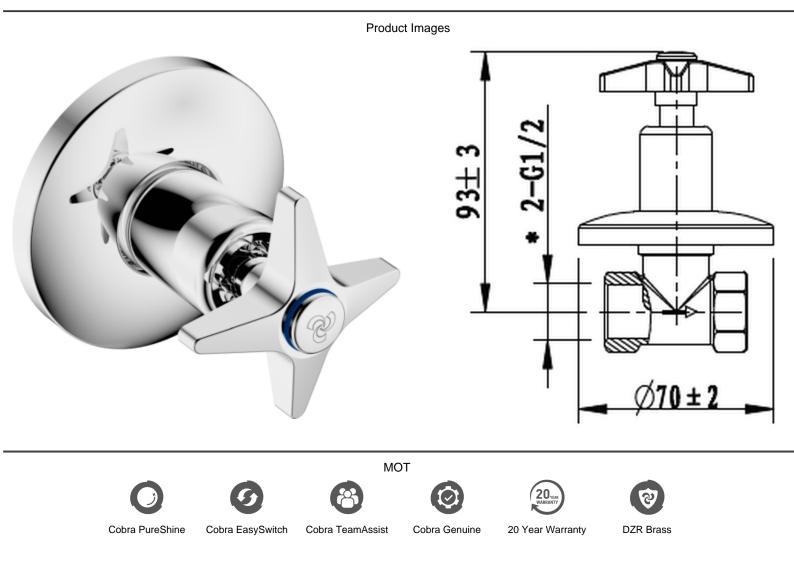

## Cobra Star Stop Tap Concealed Female 15mm

| Range:               | Star                                                                                                                                                                                                                                                                                                                                                                                                                                                                                                                                                                                                                                                             |
|----------------------|------------------------------------------------------------------------------------------------------------------------------------------------------------------------------------------------------------------------------------------------------------------------------------------------------------------------------------------------------------------------------------------------------------------------------------------------------------------------------------------------------------------------------------------------------------------------------------------------------------------------------------------------------------------|
| Description:         | With sliding wall flange. 1/2 BSP female iron connection ends. CP Care &<br>Maintenace - Ensure your product does not come into contact with any<br>lubricants during installation. Chrome plated, matte black and any colour<br>finshes should be wiped with warm soapy water and a soft cloth or sponge.<br>Rinse, then dry and buff with a dry soft cloth. Under no circumstances must<br>any detergents containing hydrochloric acids or abrasives including cream<br>cleansers be used. Do not use abrasive cleaning materials such as scourers.<br>Should your product have an aerator at the water outlet, it should be checked<br>and cleaned regularly. |
| Product Code:        | 228-15/N                                                                                                                                                                                                                                                                                                                                                                                                                                                                                                                                                                                                                                                         |
| ERP Code:            | FSTAF1S5-0GT01                                                                                                                                                                                                                                                                                                                                                                                                                                                                                                                                                                                                                                                   |
| Barcode:             | 6002194032359                                                                                                                                                                                                                                                                                                                                                                                                                                                                                                                                                                                                                                                    |
| Product<br>Features: | Cobra PureShine, Cobra TeamAssist, Cobra Genuine, Cobra EasySwitch, DZR Brass, 20 Year Warranty                                                                                                                                                                                                                                                                                                                                                                                                                                                                                                                                                                  |
| Dimensions:          | (I) 130mm x (w) 90mm x (h) 80mm                                                                                                                                                                                                                                                                                                                                                                                                                                                                                                                                                                                                                                  |
| Package Weight       | : 0.36                                                                                                                                                                                                                                                                                                                                                                                                                                                                                                                                                                                                                                                           |