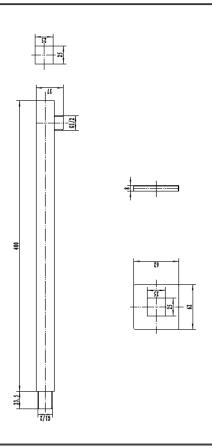

regularly.

Product Code: 2221CH/N

ERP Code: FSACARKS-0GP01
Barcode: 6002194055372
Product 5 Year Warranty

Features: Dimensions:

(I) 520mm x (w) 140mm x (h) 30mm

Package Weight: 0.46