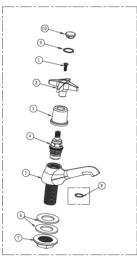

## **Cobra Star Pillar Tap**

Range: Star

**Description:** Star pillar tap chrome, with plastick backnut Care & Maintenace - Ensure your

product does not come into contact with any lubricants during installation. Chrome plated, matte black and any colour finshes should be wiped with warm soapy water and a soft cloth or sponge. Rinse, then dry and buff with a dry soft cloth. Under no circumstances must any detergents containing hydrochloric acids or abrasives including cream cleansers be used. Do not use abrasive cleaning materials such as scourers. Should your product have an aerator at the water outlet, it should be checked and cleaned regularly.