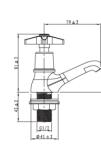

COBRA

Product Code: 217-15/N

**ERP Code:** FPT2A1SG-0GT01 **Barcode:** 6002194032021

Product Cobra PureShine, Cobra TeamAssist, Cobra Genuine, Cobra EasySwitch,

Features: DZR Brass, 20 Year Warranty

Dimensions: (I) 160mm x (w) 130mm x (h) 60mm