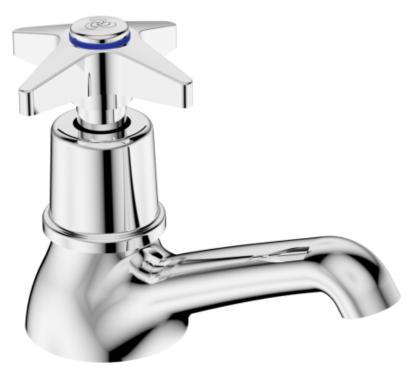

## **Cobra Star Pillar Tap**

Range: Star

**Description:** Star pillar tap chrome, with plastick backnut Care & Maintenace - Ensure your

product does not come into contact with any lubricants during installation. Chrome plated, matte black and any colour finshes should be wiped with warm soapy water and a soft cloth or sponge. Rinse, then dry and buff with a dry soft cloth. Under no circumstances must any detergents containing hydrochloric acids or abrasives including cream cleansers be used. Do not use abrasive cleaning materials such as scourers. Should your product have an aerator at the water outlet, it should be checked and cleaned regularly.

COBRA

Product Code: 217-15/N

**ERP Code:** FPT2A1SG-0GT01 **Barcode:** 6002194032021

Product Cobra PureShine, Cobra TeamAssist, Cobra Genuine, Cobra EasySwitch,

Features: DZR Brass, 20 Year Warranty

Dimensions: (I) 160mm x (w) 130mm x (h) 60mm