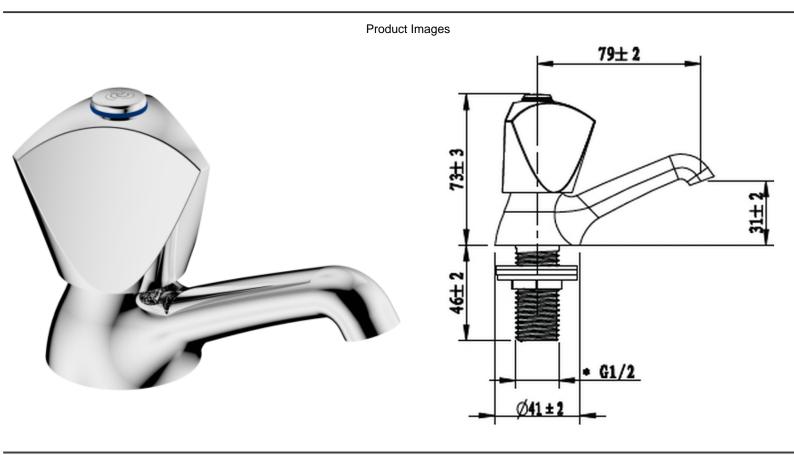

## Cobra Carina Pillar Tap

| Range:               | Carina                                                                                                                                                                                                                                                                                                                                                                                                                                                                                                                                                                                                                                                         |
|----------------------|----------------------------------------------------------------------------------------------------------------------------------------------------------------------------------------------------------------------------------------------------------------------------------------------------------------------------------------------------------------------------------------------------------------------------------------------------------------------------------------------------------------------------------------------------------------------------------------------------------------------------------------------------------------|
| Description:         | With hot and cold indices. 1/2 BSP male iron connection end. CP Care &<br>Maintenace - Ensure your product does not come into contact with any<br>lubricants during installation. Chrome plated, matte black and any colour<br>finshes should be wiped with warm soapy water and a soft cloth or sponge.<br>Rinse, then dry and buff with a dry soft cloth. Under no circumstances must<br>any detergents containing hydrochloric acids or abrasives including cream<br>cleansers be used. Do not use abrasive cleaning materials such as scourers.<br>Should your product have an aerator at the water outlet, it should be checked<br>and cleaned regularly. |
| Product Code:        | 214CA-15/N                                                                                                                                                                                                                                                                                                                                                                                                                                                                                                                                                                                                                                                     |
| ERP Code:            | FPT2A1CA-0GT01                                                                                                                                                                                                                                                                                                                                                                                                                                                                                                                                                                                                                                                 |
| Barcode:             | 6002194031970                                                                                                                                                                                                                                                                                                                                                                                                                                                                                                                                                                                                                                                  |
| Product<br>Features: | Cobra PureShine, Cobra TeamAssist, Cobra Genuine, Cobra EasySwitch, DZR Brass, 20 Year Warranty                                                                                                                                                                                                                                                                                                                                                                                                                                                                                                                                                                |
| Dimensions:          | (l) 150mm x (w) 120mm x (h) 70mm                                                                                                                                                                                                                                                                                                                                                                                                                                                                                                                                                                                                                               |
| Package Weight       | : 0.44                                                                                                                                                                                                                                                                                                                                                                                                                                                                                                                                                                                                                                                         |