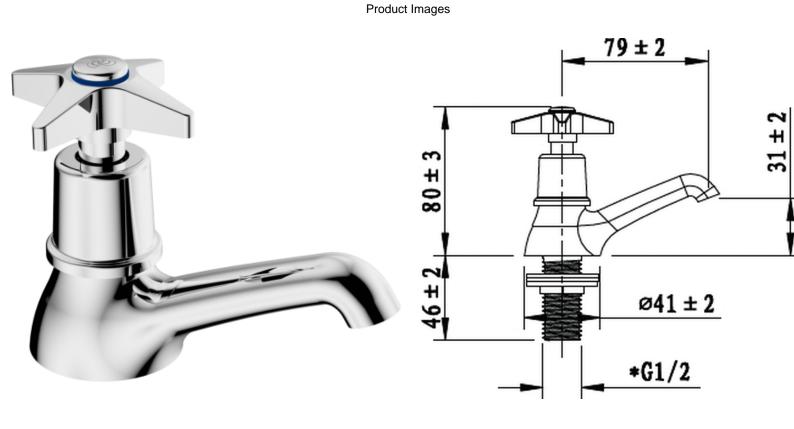

## Cobra Star Pillar Tap

| Range:               | Star                                                                                                                                                                                                                                                                                                                                                                                                                                                                                                                                                                                                                                                                               |
|----------------------|------------------------------------------------------------------------------------------------------------------------------------------------------------------------------------------------------------------------------------------------------------------------------------------------------------------------------------------------------------------------------------------------------------------------------------------------------------------------------------------------------------------------------------------------------------------------------------------------------------------------------------------------------------------------------------|
| Description:         | With hot and cold indices. 1/2 BSP male iron connection end, with brass<br>bakcnut. CP Care & Maintenace - Ensure your product does not come into<br>contact with any lubricants during installation. Chrome plated, matte black and<br>any colour finshes should be wiped with warm soapy water and a soft cloth or<br>sponge. Rinse, then dry and buff with a dry soft cloth. Under no<br>circumstances must any detergents containing hydrochloric acids or<br>abrasives including cream cleansers be used. Do not use abrasive cleaning<br>materials such as scourers. Should your product have an aerator at the water<br>outlet, it should be checked and cleaned regularly. |
| Product Code:        | 211-15/N                                                                                                                                                                                                                                                                                                                                                                                                                                                                                                                                                                                                                                                                           |
| ERP Code:            | FPT2A1SR-0GT01                                                                                                                                                                                                                                                                                                                                                                                                                                                                                                                                                                                                                                                                     |
| Barcode:             | 6002194032014                                                                                                                                                                                                                                                                                                                                                                                                                                                                                                                                                                                                                                                                      |
| Product<br>Features: | Cobra PureShine, Cobra TeamAssist, Cobra Genuine, Cobra EasySwitch, DZR Brass, 20 Year Warranty                                                                                                                                                                                                                                                                                                                                                                                                                                                                                                                                                                                    |
| Dimensions:          | (l) 150mm x (w) 130mm x (h) 60mm                                                                                                                                                                                                                                                                                                                                                                                                                                                                                                                                                                                                                                                   |
| Package Weight       | : 0.45                                                                                                                                                                                                                                                                                                                                                                                                                                                                                                                                                                                                                                                                             |