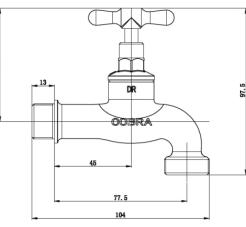

## Cobra Standard Brass Hose Wall Tap

| Range:                                                          | Standard Brass                                                                           |    |
|-----------------------------------------------------------------|------------------------------------------------------------------------------------------|----|
| Description:                                                    | Hose bib tap. Light pattern type. With 3/4 hose union. 1/2 BSP male iron connection end. |    |
| Product Code:                                                   | 209/1-15X3/4/N                                                                           |    |
| ERP Code:                                                       | FBBHN1CD-7FT01                                                                           | CC |
| Barcode:                                                        | 6002194032465                                                                            |    |
| Product Features: Cobra TeamAssist, DZR Brass, 20 Year Warranty |                                                                                          |    |
| Dimensions:                                                     | (l) 140mm x (w) 130mm x (h) 40mm                                                         |    |
| Package Weight:                                                 | 0.32                                                                                     |    |