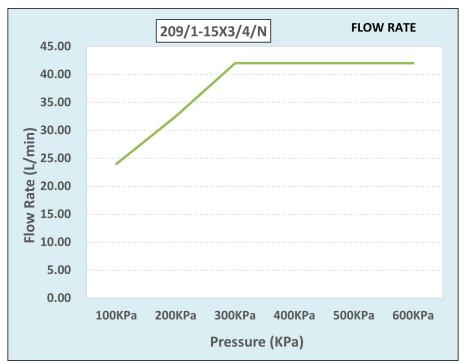

| FBBHN1CD-7FT01                                                                           | CC |
| Barcode:                                                        | 6002194032465                                                                            |    |
| Product Features: Cobra TeamAssist, DZR Brass, 20 Year Warranty |                                                                                          |    |
| Dimensions:                                                     | (l) 140mm x (w) 130mm x (h) 40mm                                                         |    |
| Package Weight:                                                 | 0.32                                                                                     |    |









Flow Chart







Cobra TeamAssist 20 Year Warranty

8

DZR Brass