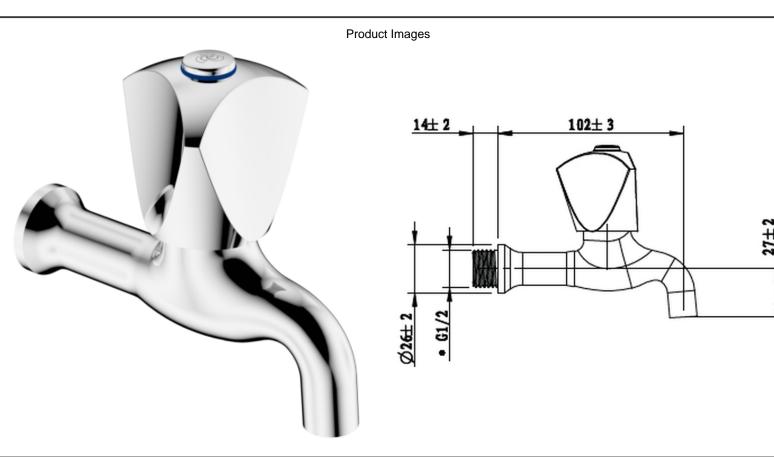

## **Cobra Carina Bib Tap**

Range: Carina

**Description:** With hot and cold indices. 1/2BSP male iron connection end. CP Care &

Maintenace - Ensure your product does not come into contact with any lubricants during installation. Chrome plated, matte black and any colour finshes should be wiped with warm soapy water and a soft cloth or sponge. Rinse, then dry and buff with a dry soft cloth. Under no circumstances must any detergents containing hydrochloric acids or abrasives including cream cleansers be used. Do not use abrasive cleaning materials such as scourers. Should your product have an aerator at the water outlet, it should be checked

and cleaned regularly.

Product Code: 206CA-15/N

FBBAN1CA-0GT01 6002194031864

Product Cobra PureShine, Cobra TeamAssist, Cobra Genuine, Cobra EasySwitch,

Features: DZR Brass, 20 Year Warranty

(I) 150mm x (w) 120mm x (h) 70mm

Package Weight: 0.42

**ERP Code:** 

**Dimensions:** 

Barcode:

MOT

Cobra PureShine

20 Year Warranty DZR Brass