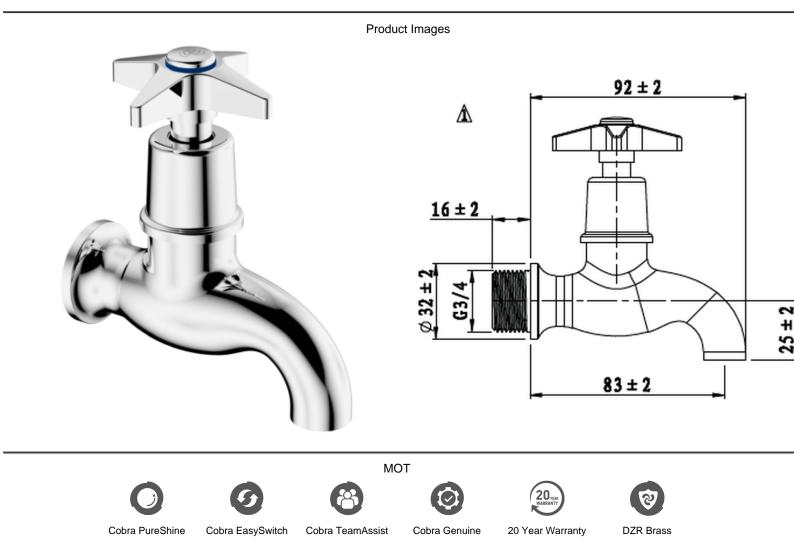

## Cobra Star Bib Tap

| Range:               | Star                                                                                                                                                                                                                                                                                                                                                                                                                                                                                                                                                                                                                                  |
|----------------------|---------------------------------------------------------------------------------------------------------------------------------------------------------------------------------------------------------------------------------------------------------------------------------------------------------------------------------------------------------------------------------------------------------------------------------------------------------------------------------------------------------------------------------------------------------------------------------------------------------------------------------------|
| Description:         | With hot and cold indices. 1/2BSP male iron connection end. CP Care & Maintenace - Ensure your product does not come into contact with any lubricants during installation. Chrome plated, matte black and any colour finshes should be wiped with warm soapy water and a soft cloth or sponge. Rinse, then dry and buff with a dry soft cloth. Under no circumstances must any detergents containing hydrochloric acids or abrasives including cream cleansers be used. Do not use abrasive cleaning materials such as scourers. Should your product have an aerator at the water outlet, it should be checked and cleaned regularly. |
| Product Code:        | 206-20/N                                                                                                                                                                                                                                                                                                                                                                                                                                                                                                                                                                                                                              |
| ERP Code:            | FBBAN2SR-0GT01                                                                                                                                                                                                                                                                                                                                                                                                                                                                                                                                                                                                                        |
| Barcode:             | 6002194031918                                                                                                                                                                                                                                                                                                                                                                                                                                                                                                                                                                                                                         |
| Product<br>Features: | Cobra PureShine, Cobra TeamAssist, Cobra Genuine, Cobra EasySwitch, DZR Brass, 20 Year Warranty                                                                                                                                                                                                                                                                                                                                                                                                                                                                                                                                       |
|                      |                                                                                                                                                                                                                                                                                                                                                                                                                                                                                                                                                                                                                                       |
| Dimensions:          | (l) 150mm x (w) 120mm x (h) 60mm                                                                                                                                                                                                                                                                                                                                                                                                                                                                                                                                                                                                      |
| Package Weight       | : 0.4                                                                                                                                                                                                                                                                                                                                                                                                                                                                                                                                                                                                                                 |