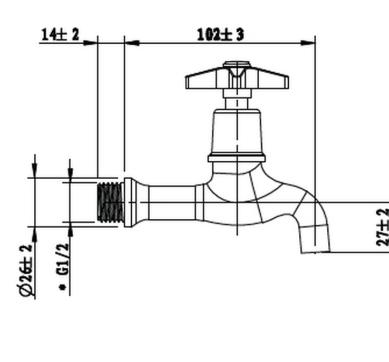

contact with any lubricants during installation. Chrome plated, matte black and any colour finshes should be wiped with warm soapy water and a soft cloth or sponge. Rinse, then dry and buff with a dry soft cloth. Under no circumstances must any detergents containing hydrochloric acids or abrasives including cream cleansers be used. Do not use abrasive cleaning materials such as scourers. Should your product have an aerator at the water outlet, it should be checked

and cleaned regularly.

Product Code: 206-15/N

**ERP Code:** FBBAN1SR-0GT01 **Barcode:** 6002194031895

Product Cobra PureShine, Cobra TeamAssist, Cobra Genuine, Cobra EasySwitch,

Features: DZR Brass, 20 Year Warranty

(I) 150mm x (w) 120mm x (h) 60mm

Package Weight: 0.35

**Dimensions:** 

## COBRA

## **Product Images**





MOT



Cobra PureShine





Cobra TeamAssist Cobra Genuine



20 Year Warranty



**DZR Brass**