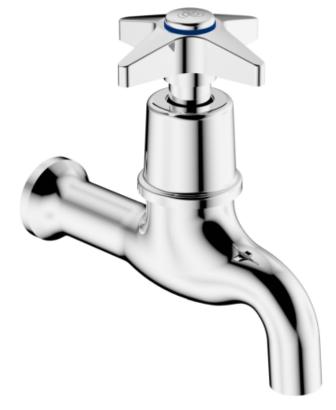

## **Cobra Star Bib Tap**

Range: Star

**Description:** With hot and cold indices. 1/2BSP male iron connection end. CP Care &

Maintenace - Ensure your product does not come into contact with any lubricants during installation. Chrome plated, matte black and any colour finshes should be wiped with warm soapy water and a soft cloth or sponge. Rinse, then dry and buff with a dry soft cloth. Under no circumstances must any detergents containing hydrochloric acids or abrasives including cream cleansers be used. Do not use abrasive cleaning materials such as scourers. Should your product have an aerator at the water outlet, it should be checked

and cleaned regularly.

Product Code: 206-15/N

**ERP Code:** FBBAN1SR-0GT01 **Barcode:** 6002194031895

Product Cobra PureShine, Cobra TeamAssist, Cobra Genuine, Cobra EasySwitch,

Features: DZR Brass, 20 Year Warranty