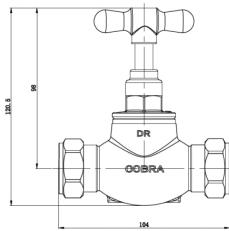

## Cobra Standard Brass Stop Tap Concealed Compression 22mm

| Range:                                                          | Standard Brass                                                                                 |       |
|-----------------------------------------------------------------|------------------------------------------------------------------------------------------------|-------|
| Description:                                                    | Stoptap. Heavy pattern low resistance type. 22mm copper to copper compression connection ends. | R     |
| Product Code:                                                   | 131-22/N                                                                                       |       |
| ERP Code:                                                       | FSTAC2CR-7FT01                                                                                 | COBRA |
| Barcode:                                                        | 6002194032540                                                                                  |       |
| Product Features: Cobra TeamAssist, DZR Brass, 20 Year Warranty |                                                                                                |       |
| Dimensions:                                                     | (l) 130mm x (w) 130mm x (h) 70mm                                                               |       |
| Package Weight:                                                 | 0.8                                                                                            |       |