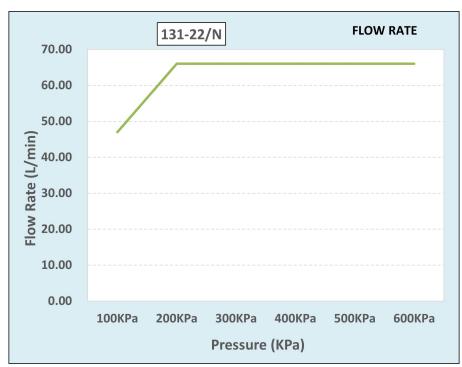

| COBRA |
| Barcode:                                                        | 6002194032540                                                                                  |       |
| Product Features: Cobra TeamAssist, DZR Brass, 20 Year Warranty |                                                                                                |       |
| Dimensions:                                                     | (l) 130mm x (w) 130mm x (h) 70mm                                                               |       |
| Package Weight:                                                 | 0.8                                                                                            |       |







Flow Chart







Cobra TeamAssist 20 Year Warranty

8

DZR Brass