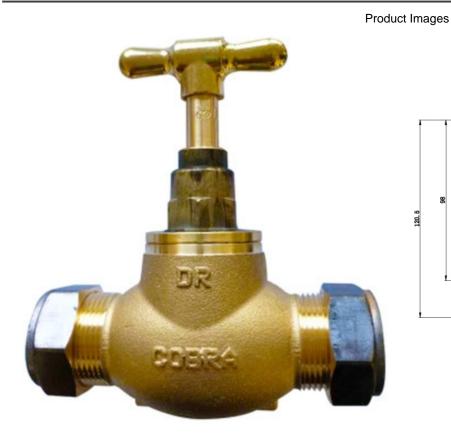

## Cobra Standard Brass Stop Tap Concealed Compression 22mm

| Range:                                                          | Standard Brass                                                                                 |       |
|-----------------------------------------------------------------|------------------------------------------------------------------------------------------------|-------|
| Description:                                                    | Stoptap. Heavy pattern low resistance type. 22mm copper to copper compression connection ends. | R     |
| Product Code:                                                   | 131-22/N                                                                                       |       |
| ERP Code:                                                       | FSTAC2CR-7FT01                                                                                 | COBRA |
| Barcode:                                                        | 6002194032540                                                                                  |       |
| Product Features: Cobra TeamAssist, DZR Brass, 20 Year Warranty |                                                                                                |       |
| Dimensions:                                                     | (l) 130mm x (w) 130mm x (h) 70mm                                                               |       |
| Package Weight:                                                 | 0.8                                                                                            |       |