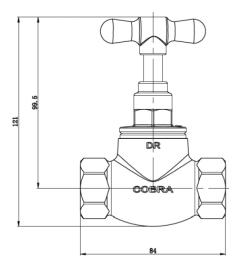

## Cobra Standard Brass Stop Tap Concealed Female 20mm

Product Images

| Range:                                                          | Standard Brass                                                                   |   |
|-----------------------------------------------------------------|----------------------------------------------------------------------------------|---|
| Description:                                                    | Stoptap. Heavy pattern low resistance type. 3/4 BSP female iron connection ends. |   |
| Product Code:                                                   | 121-20/N                                                                         |   |
| ERP Code:                                                       | FSTAF2CR-7FT01                                                                   | C |
| Barcode:                                                        | 6002194032588                                                                    |   |
| Product Features: Cobra TeamAssist, DZR Brass, 20 Year Warranty |                                                                                  |   |
| Dimensions:                                                     | (l) 140mm x (w) 120mm x (h) 60mm                                                 |   |
| Package Weight:                                                 | 0.68                                                                             |   |