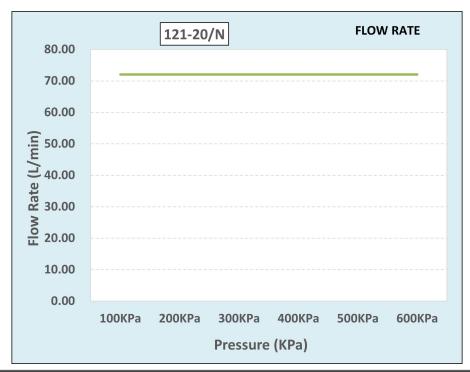

|   |
| ERP Code:                                                       | FSTAF2CR-7FT01                                                                   | C |
| Barcode:                                                        | 6002194032588                                                                    |   |
| Product Features: Cobra TeamAssist, DZR Brass, 20 Year Warranty |                                                                                  |   |
| Dimensions:                                                     | (l) 140mm x (w) 120mm x (h) 60mm                                                 |   |
| Package Weight:                                                 | 0.68                                                                             |   |







Flow Chart







Cobra TeamAssist 20 Year Warranty

8

DZR Brass