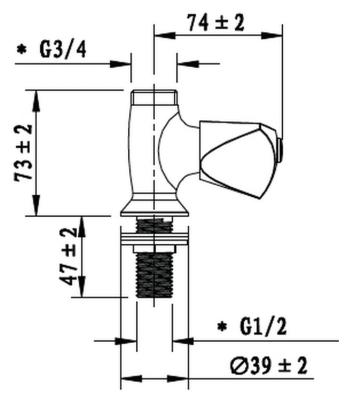

not come into contact with any lubricants during installation. Chrome plated, matte black and any colour finshes should be wiped with warm soapy water and a soft cloth or sponge. Rinse, then dry and buff with a dry soft cloth. Under no circumstances must any detergents containing hydrochloric acids or abrasives including cream cleansers be used. Do not use abrasive cleaning materials such as scourers. Should your product have an aerator at the water outlet, it should be checked

and cleaned regularly.

Product Code: 115CA/N

**ERP Code:** FSKT2DC2-0GT01 **Barcode:** 6002194032052

Product Cobra PureShine, Cobra TeamAssist, Cobra Genuine, Cobra EasySwitch,

Features: DZR Brass, 20 Year Warranty

**Dimensions:** (I) 150mm x (w) 120mm x (h) 70mm

Package Weight: 0.5

## **Product Images**





MOT



Cobra PureShine





Cobra TeamAssist



Cobra Genuine



20 Year Warranty



DZR Brass