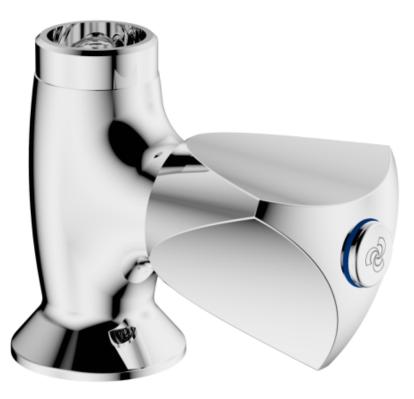

## **Cobra Carina Sink Tap**

Range: Carina

**Description:** Sink pillar tap. Swivel outlet not supplied. 1/2BSP male iron connection end.

CP Care & Maintenace - Ensure your product does not come into contact with any lubricants during installation. Chrome plated, matte black and any colour finshes should be wiped with warm soapy water and a soft cloth or sponge. Rinse, then dry and buff with a dry soft cloth. Under no circumstances must any detergents containing hydrochloric acids or abrasives including cream cleansers be used. Do not use abrasive cleaning materials such as scourers. Should your product have an aerator at the water outlet, it should be checked

## **Product Images**

MOT

Cobra PureShine

Cobra TeamAssist

Cobra Genuine

20 Year Warranty

DZR Brass