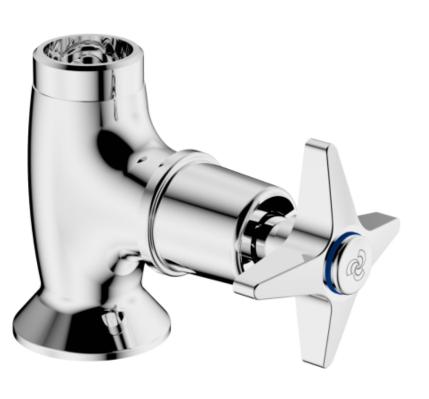

## **Cobra Star Sink Tap**

Range: Star

**Description:** Pillar type sink tap. No swivel outlet. 1/2 BSP male iron connection end. CP

Care & Maintenace - Ensure your product does not come into contact with any lubricants during installation. Chrome plated, matte black and any colour finshes should be wiped with warm soapy water and a soft cloth or sponge. Rinse, then dry and buff with a dry soft cloth. Under no circumstances must any detergents containing hydrochloric acids or abrasives including cream cleansers be used. Do not use abrasive cleaning materials such as scourers. Should your product have an aerator at the water outlet, it should be checked

and cleaned regularly.

Product Code: 115/N

**ERP Code:** 

**Dimensions:** 

Barcode:

FSKT2DS3-0GT01 6002194032076

Product Cobra PureShine, Cobra TeamAssist, Cobra Genuine, Cobra EasySwitch,

Features: DZR Brass, 20 Year Warranty