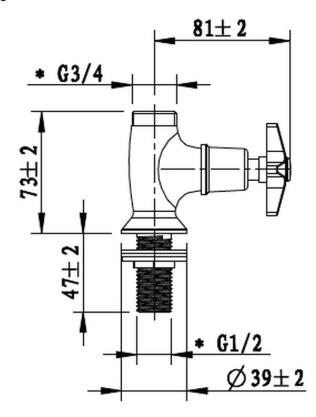

nto contact with any lubricants during installation. Chrome plated, matte black and any colour finshes should be wiped with warm soapy water and a soft cloth or sponge. Rinse, then dry and buff with a dry soft cloth. Under no circumstances must any detergents containing hydrochloric acids or abrasives including cream cleansers be used. Do not use abrasive cleaning materials such as scourers. Should your product have an aerator at the water outlet, it should be checked

and cleaned regularly.

Product Code: 115/N

**ERP Code:** 

**Dimensions:** 

Barcode:

FSKT2DS3-0GT01 6002194032076

Product Cobra PureShine, Cobra TeamAssist, Cobra Genuine, Cobra EasySwitch,

Features: DZR Brass, 20 Year Warranty

(I) 150mm x (w) 130mm x (h) 60mm

Package Weight: 0.45

## COBRA

## **Product Images**





MOT



Cobra PureShine





Cobra TeamAssist Cobra Genuine







arranty DZR Brass