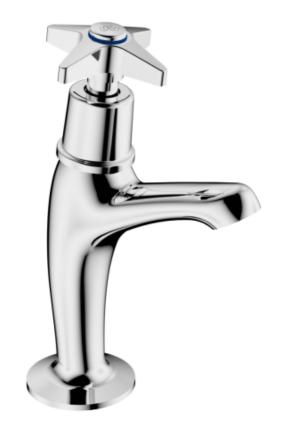

## **Cobra Star Pillar Tap**

Range: Star

**Description:** Hi-waist with hot and cold indices. 1/2 BSP male iron connection end. CP

Care & Maintenace - Ensure your product does not come into contact with any lubricants during installation. Chrome plated, matte black and any colour finshes should be wiped with warm soapy water and a soft cloth or sponge. Rinse, then dry and buff with a dry soft cloth. Under no circumstances must any detergents containing hydrochloric acids or abrasives including cream cleansers be used. Do not use abrasive cleaning materials such as scourers. Should your product have an aerator at the water outlet, it should be checked