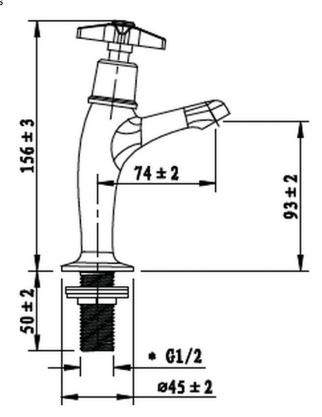

Features: DZR Brass, 20 Year Warranty

(l) 230mm x (w) 120mm x (h) 80mm

Package Weight: 0.6