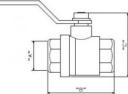

Product Images

| PRODUCT COD | E SIZE "A" (BSP) | SIZE "B" (mm) | SIZE "C" (m |
|-------------|------------------|---------------|-------------|
| 1096-15     | G 1/2*           | 50            | 51.5        |
| 1096-20     | G 3/4"           | 55.4          | 57.5        |
| 1096-25     | G 1*             | 66.6          | 68.5        |
| 1098-32     | G 1 1/4*         | 75.7          | 80          |
| 1096-40     | G 1 1/2"         | 87.2          | 96.5        |
| 1096-50     | 62'              | 102           | 112         |