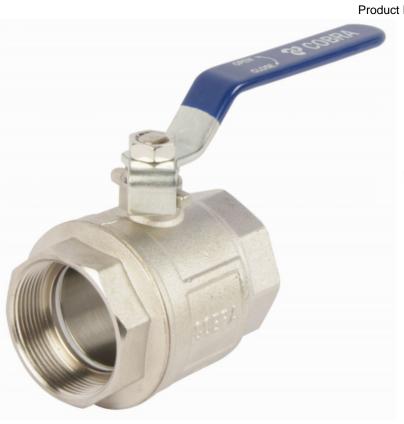

## Cobra 1096 50mm

| Range:               | 1096                                                                                                                                                                                                                                                                                                                                                                                                                                                                                                                                                                                                                                            |
|----------------------|-------------------------------------------------------------------------------------------------------------------------------------------------------------------------------------------------------------------------------------------------------------------------------------------------------------------------------------------------------------------------------------------------------------------------------------------------------------------------------------------------------------------------------------------------------------------------------------------------------------------------------------------------|
| Description:         | Lever ball valve, 2 BSP 50mm fxf, nickel-plated. Care & Maintenace - Ensure<br>your product does not come into contact with any lubricants during<br>installation. Chrome plated, matte black and any colour finshes should be<br>wiped with warm soapy water and a soft cloth or sponge. Rinse, then dry and<br>buff with a dry soft cloth. Under no circumstances must any detergents<br>containing hydrochloric acids or abrasives including cream cleansers be used.<br>Do not use abrasive cleaning materials such as scourers. Should your<br>product have an aerator at the water outlet, it should be checked and cleaned<br>regularly. |
| Product Code:        | 1096-50                                                                                                                                                                                                                                                                                                                                                                                                                                                                                                                                                                                                                                         |
| ERP Code:            | FBV09650-7ST0140                                                                                                                                                                                                                                                                                                                                                                                                                                                                                                                                                                                                                                |
| Barcode:             | 6002194096405                                                                                                                                                                                                                                                                                                                                                                                                                                                                                                                                                                                                                                   |
| Product<br>Features: | Cobra TeamAssist, 2 Year Warranty                                                                                                                                                                                                                                                                                                                                                                                                                                                                                                                                                                                                               |
| Dimensions:          | (l) 180mm x (w) 120mm x (h) 90mm                                                                                                                                                                                                                                                                                                                                                                                                                                                                                                                                                                                                                |
| Package Weight       | : 1.38                                                                                                                                                                                                                                                                                                                                                                                                                                                                                                                                                                                                                                          |