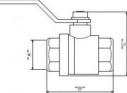

| Product Im | ages |
|------------|------|
|------------|------|

| PRODUCT CODE | SIZE "A" (BSP) | SIZE "B" (mm) | SIZE "C" (m |
|--------------|----------------|---------------|-------------|
| 1096-15      | G 1/2"         | 50            | 51.5        |
| 1096-20      | G 3/4"         | 55.4          | 57.5        |
| 1096-25      | G 1*           | 66.6          | 68.5        |
| 1096-32      | G 1 1/4*       | 75.7          | 80          |
| 1096-40      | G 1 1/2"       | 87.2          | 96.5        |
| 1096-50      | G 2*           | 102           | 112         |