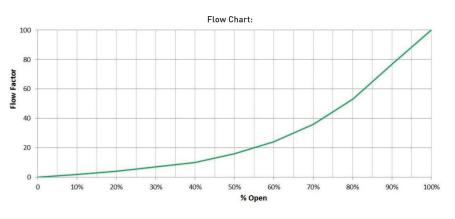

|





| Product Im | ages |
|------------|------|
|------------|------|



| PRODUCT CODE | SIZE "A" (BSP) | SIZE "B" (mm) | SIZE "C" (m |
|--------------|----------------|---------------|-------------|
| 1096-15      | G 1/2"         | 50            | 51.5        |
| 1096-20      | G 3/4"         | 55.4          | 57.5        |
| 1096-25      | G 1*           | 66.6          | 68.5        |
| 1096-32      | G 1 1/4*       | 75.7          | 80          |
| 1096-40      | G 1 1/2"       | 87.2          | 96.5        |
| 1096-50      | G 2*           | 102           | 112         |



Flow Chart





Cobra TeamAssist

2 Year Warranty