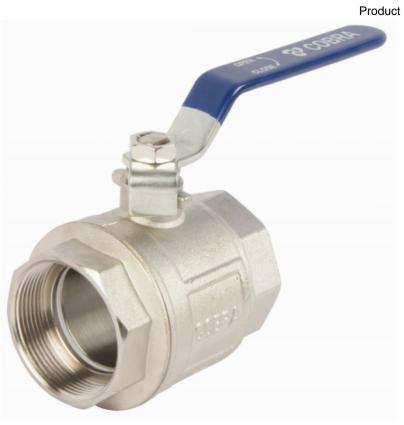

## Cobra 1096 40mm

| Range:               | 1096                                                                                                                                                                                                                                                                                                                                                                                                                                                                                                                                                                                                                                               |
|----------------------|----------------------------------------------------------------------------------------------------------------------------------------------------------------------------------------------------------------------------------------------------------------------------------------------------------------------------------------------------------------------------------------------------------------------------------------------------------------------------------------------------------------------------------------------------------------------------------------------------------------------------------------------------|
| Description:         | Lever ball valve, 11/2 BSP 40mm fxf, nickel-plated. Care & Maintenace -<br>Ensure your product does not come into contact with any lubricants during<br>installation. Chrome plated, matte black and any colour finshes should be<br>wiped with warm soapy water and a soft cloth or sponge. Rinse, then dry and<br>buff with a dry soft cloth. Under no circumstances must any detergents<br>containing hydrochloric acids or abrasives including cream cleansers be used.<br>Do not use abrasive cleaning materials such as scourers. Should your<br>product have an aerator at the water outlet, it should be checked and cleaned<br>regularly. |
| Product Code:        | 1096-40                                                                                                                                                                                                                                                                                                                                                                                                                                                                                                                                                                                                                                            |
| ERP Code:            | FBV09640-7ST0140                                                                                                                                                                                                                                                                                                                                                                                                                                                                                                                                                                                                                                   |
| Barcode:             | 6002194096399                                                                                                                                                                                                                                                                                                                                                                                                                                                                                                                                                                                                                                      |
| Product<br>Features: | Cobra TeamAssist, 2 Year Warranty                                                                                                                                                                                                                                                                                                                                                                                                                                                                                                                                                                                                                  |
| Dimensions:          | (l) 90mm x (w) 80mm x (h) 70mm                                                                                                                                                                                                                                                                                                                                                                                                                                                                                                                                                                                                                     |
| Package Weight       | : 0.86                                                                                                                                                                                                                                                                                                                                                                                                                                                                                                                                                                                                                                             |