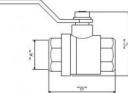

| Product Images |
|----------------|
|----------------|

| PRODUCT COD | E SIZE "A" (BSP) | SIZE "B" (mm) | SIZE "C" (m |
|-------------|------------------|---------------|-------------|
| 1096-15     | G 1/2*           | 50            | 51.5        |
| 1096-20     | G 3/4"           | 55.4          | 57.5        |
| 1096-25     | G 1*             | 66.6          | 68.5        |
| 1098-32     | G 1 1/4*         | 75.7          | 80          |
| 1096-40     | G 1 1/2"         | 87.2          | 96.5        |
| 1096-50     | G 2*             | 102           | 112         |