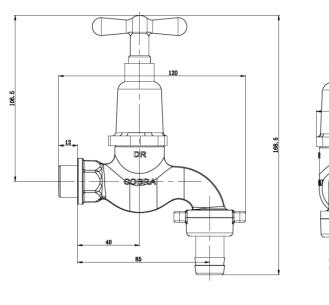

## Cobra Standard Brass Hose Wall Tap

| Range:               | Standard Brass                                                                                                                                        |
|----------------------|-------------------------------------------------------------------------------------------------------------------------------------------------------|
| Description:         | Hose bib tap. Heavy pattern low resistance type. With loose key, 3/4hose union, wingnut and lining for 1/2hose pipe. 1/2BSP male iron connection end. |
| Product Code:        | 108LK-15/N                                                                                                                                            |
| ERP Code:            | FBBHN1C3-7FT01                                                                                                                                        |
| Barcode:             | 6002194032519                                                                                                                                         |
| Product<br>Features: | Cobra TeamAssist, Cobra Genuine, Cobra EasySwitch, 20 Year Warranty                                                                                   |
| Dimensions:          | (l) 190mm x (w) 130mm x (h) 60mm                                                                                                                      |
| Package Weight:      | 0.6                                                                                                                                                   |