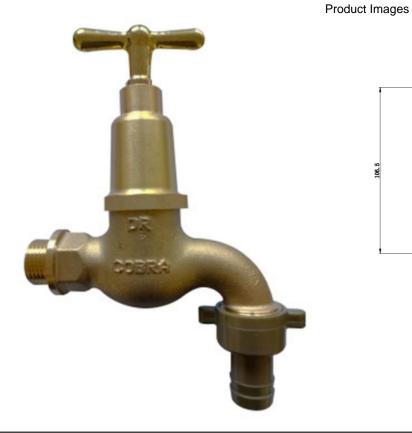

## Cobra Standard Brass Hose Wall Tap

| Range:               | Standard Brass                                                                                                                                        |
|----------------------|-------------------------------------------------------------------------------------------------------------------------------------------------------|
| Description:         | Hose bib tap. Heavy pattern low resistance type. With loose key, 3/4hose union, wingnut and lining for 1/2hose pipe. 1/2BSP male iron connection end. |
| Product Code:        | 108LK-15/N                                                                                                                                            |
| ERP Code:            | FBBHN1C3-7FT01                                                                                                                                        |
| Barcode:             | 6002194032519                                                                                                                                         |
| Product<br>Features: | Cobra TeamAssist, Cobra Genuine, Cobra EasySwitch, 20 Year Warranty                                                                                   |
| Dimensions:          | (l) 190mm x (w) 130mm x (h) 60mm                                                                                                                      |
| Package Weight:      | 0.6                                                                                                                                                   |