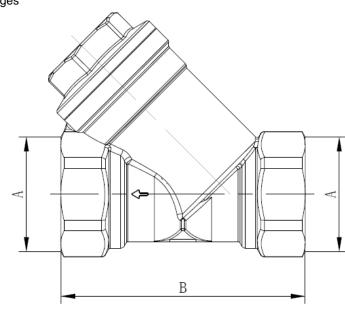

## **Product Images**

| product-code | ERP code       | A   | В                |
|--------------|----------------|-----|------------------|
| 1050-15/N    | FSTRNR15-7FT01 | 1/2 | 55. <sub>5</sub> |
| 1050-20/N    | FSTRNR20-7FT01 | 3/4 | 69               |