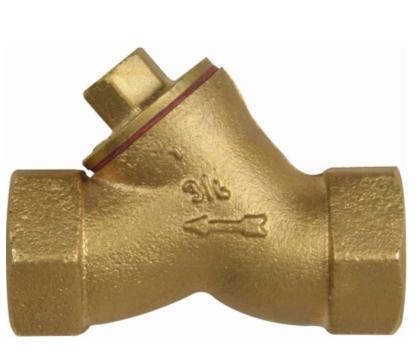

## Cobra Cobra Strainer 1/2

Range: Cobra

**Description:** With stainless steel double mesh strainer basket. 1/2BSP female iron connection ends.

Product Code: 1050-15/N

**ERP Code:** FSTRNR15-7FT01 **Barcode:** 6002194033318

Product Features: Cobra TeamAssist, DZR Brass, 2 Year Warranty

**Dimensions:** (I) 70mm x (w) 70mm x (h) 50mm

Package Weight: 0.18