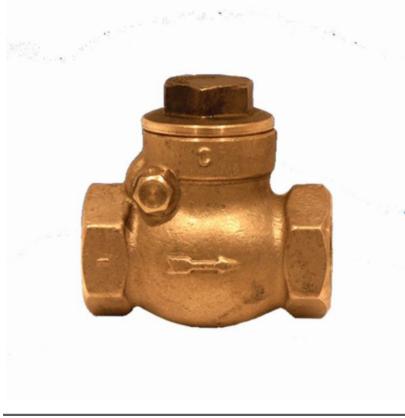

## **Cobra Cobra Check Valve Swing 32**

Range: Cobra

**Description:** Swing type. For use in ascending pipe runs. Hydraulic pressure 2000kPa

(non-shock) max and steam pressure 880kPa @ 175degC max. 1 1/4BSP

female iron connection ends.

Product Code: 1022-32/N

**ERP Code:** FCHESW32-7FT01 **Barcode:** 6002194033264

Cobra TeamAssist, DZR Brass, 2 Year Warranty

Product Features:

**Dimensions:** (I) 110mm x (w) 80mm x (h) 60mm