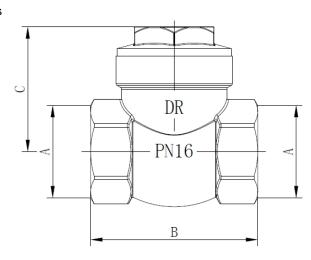

## **Product Images**

| ERP code       | A                                                                          | В                                                                                                | С                                                                                                                 |
|----------------|----------------------------------------------------------------------------|--------------------------------------------------------------------------------------------------|-------------------------------------------------------------------------------------------------------------------|
| FCHESW15-7FT01 | 1/2                                                                        | 47                                                                                               | 34                                                                                                                |
| FCHESW20-7FT01 | 3/4                                                                        | 57                                                                                               | 39. 5                                                                                                             |
| FCHESW25-7FT01 | 1                                                                          | 61                                                                                               | 43                                                                                                                |
| FCHESW32-7FT01 | 1 1/4                                                                      | 70                                                                                               | 48. 5                                                                                                             |
| FCHESW40-7FT01 | 1 1/2                                                                      | 81. 5                                                                                            | 56. 5                                                                                                             |
| FCHESW50-7FT01 | 2                                                                          | 93                                                                                               | 63. 5                                                                                                             |
|                | FCHESW15-7FT01 FCHESW20-7FT01 FCHESW25-7FT01 FCHESW32-7FT01 FCHESW40-7FT01 | FCHESW15-7FT01 1/2 FCHESW20-7FT01 3/4 FCHESW25-7FT01 1 FCHESW32-7FT01 1 1/4 FCHESW40-7FT01 1 1/2 | FCHESW15-7FT01 1/2 47 FCHESW20-7FT01 3/4 57 FCHESW25-7FT01 1 61 FCHESW32-7FT01 1 1/4 70 FCHESW40-7FT01 1 1/2 81.5 |