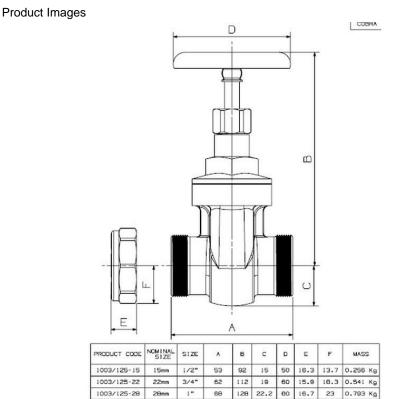

## Cobra 1003 22mm

**Range:** 1003

**Description:** Green Steel handle, full-way heavy duty gate valve, cast brass. Includes:

copper to copper connection ends, non-rising spindle & guided wedge, tested to 3000 kPa, and hydraulic working pressure up to 2000 kPa. SANS

776 CLASS PN20, DZR brass.

**Product Code:** 1003/125-22

**ERP Code:** FGV10322-7FT0140 **Barcode:** 6002194027461

Product Cobra TeamAssist, Cobra Genuine, DZR Brass, 2 Year Warranty,

Features: JaswicApproved

**Dimensions:** (I) 120mm x (w) 50mm x (h) 50mm

Package Weight: 0.54

CAD3D: Download

Cobra TeamAssist

Cobra Genuine

MOT

DZR Brass

35mm

1 1/4"

83

1003/125-35

2 Year Warranty

148 27.2 80

17.8 25 1.215 Kg

JaswicApproved