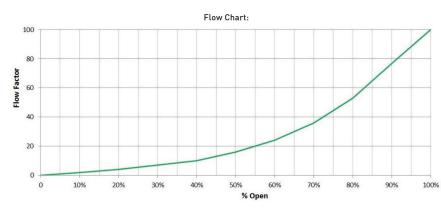

----|-------|-------|-----|--------|
| 50102C-15-00-C | 15mm            | 1/2"   | 41  | 73    | 14    | 52  | 2119   |
| S0102C-20-00-C | 20mm            | 3/4"   | 46  | 84    | 17.5  | 58  | 307.89 |
| S0102C-25-00-C | 25mm            | 1"     | 51  | 91    | 21.5  | 58  | 4459   |
| S0102C-32-00-C | 32mm            | 1 1/4" | 58  | 107   | 26.5  | 70  | 680g   |
| S0102C-40-00-C | 40mm            | 1 1/2" | 50  | 116   | 30.25 | 78  | 855g   |
| 50102C-50-00-C | 50mm            | 2"     | 70  | 140   | 37.5  | 78  | 15959  |
| S0102C-65-00-C | 65mm            | 2 1/2" | 83  | 177   | 46.5  | 110 | 2500g  |
| 50102C-80-00-C | 80mm            | 3"     | 90  | 194.5 | 53.75 | 130 | 3500g  |
| 50102C-10000-C | 100mm           | 4"     | 101 | 247   | 69.25 | 175 | 5600g  |

## Flow Chart



MOT







Cobra TeamAssist

Cobra Genuine

2 Year Warranty