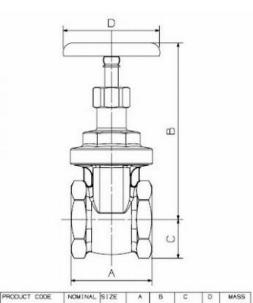

## **Product Images**

| PRODUCT CODE   | NOMINAL<br>SIZE | SIZE   | ٨   | В     | С     | D   | MASS   |
|----------------|-----------------|--------|-----|-------|-------|-----|--------|
| 50102C-15-00-C | 15mm            | 1/2"   | 41  | 73    | 14    | 52  | 2119   |
| S0102C-20-00-C | 20mm            | 3/4"   | 46  | 84    | 17.5  | 58  | 307.89 |
| S0102C-25-00-C | 25mm            | 1"     | 51  | 91    | 21.5  | 58  | 4459   |
| S0102C-32-00-C | 32mm            | 1 1/4" | 58  | 107   | 26.5  | 70  | 680g   |
| S0102C-40-00-C | 40mm            | 1 1/2" | 50  | 116   | 30.25 | 78  | 855g   |
| 50102C-50-00-C | 50mm            | 2"     | 70  | 140   | 37.5  | 78  | 15959  |
| S0102C-65-00-C | 65mm            | 2 1/2" | 83  | 177   | 46.5  | 110 | 2500g  |
| 50102C-80-00-C | 80mm            | 3"     | 90  | 194.5 | 53.75 | 130 | 3500g  |
| 50102C-10000-C | 100mm           | 4"     | 101 | 247   | 69.25 | 175 | 5600g  |