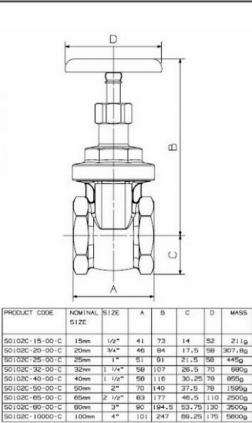

## Cobra 1002 40mm

| Range:               | 1002                                                                                                                                                                                           |
|----------------------|------------------------------------------------------------------------------------------------------------------------------------------------------------------------------------------------|
| Description:         | Full-way light duty gate valve, cast brass. Includes: female to female connection ends, non-rising spindle and guided wedge, BSP parallel female threads and tested to 2400kPa. Non-DZR brass. |
| Product Code:        | 1002/125-40                                                                                                                                                                                    |
| ERP Code:            | FGV10240-7FT0140                                                                                                                                                                               |
| Barcode:             | 6002194038030                                                                                                                                                                                  |
| Product<br>Features: | Cobra TeamAssist, Cobra Genuine, 2 Year Warranty                                                                                                                                               |
| Dimensions:          | (l) 180mm x (w) 80mm x (h) 70mm                                                                                                                                                                |
| Package Weight:      | 0.88                                                                                                                                                                                           |