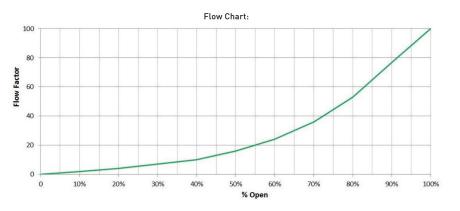

|
| Product<br>Features: | Cobra TeamAssist, Cobra Genuine, 2 Year Warranty                                                                                                                                               |
| Dimensions:          | (l) 130mm x (w) 80mm x (h) 70mm                                                                                                                                                                |
| Package Weight:      | 0.48                                                                                                                                                                                           |



Product Images











 $\mathbf{i}$ 





Cobra TeamAssist

Cobra Genuine 2 Year Warranty