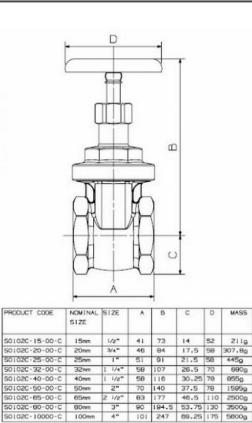

## Cobra 1002 25mm

| Range:               | 1002                                                                                                                                                                                           |
|----------------------|------------------------------------------------------------------------------------------------------------------------------------------------------------------------------------------------|
| Description:         | Full-way light duty gate valve, cast brass. Includes: female to female connection ends, non-rising spindle and guided wedge, BSP parallel female threads and tested to 2400kPa. Non-DZR brass. |
| Product Code:        | 1002/125-25                                                                                                                                                                                    |
| ERP Code:            | FGV10225-7FT0140                                                                                                                                                                               |
| Barcode:             | 6002194027423                                                                                                                                                                                  |
| Product<br>Features: | Cobra TeamAssist, Cobra Genuine, 2 Year Warranty                                                                                                                                               |
| Dimensions:          | (l) 130mm x (w) 80mm x (h) 70mm                                                                                                                                                                |
| Package Weight:      | 0.48                                                                                                                                                                                           |