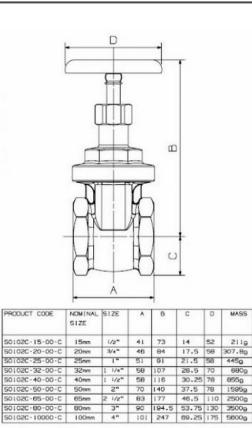

## Cobra 1002 100mm

| Range:               | 1002                                                                                                                                                                                           |
|----------------------|------------------------------------------------------------------------------------------------------------------------------------------------------------------------------------------------|
| Description:         | Full-way light duty gate valve, cast brass. Includes: female to female connection ends, non-rising spindle and guided wedge, BSP parallel female threads and tested to 2400kPa. Non-DZR brass. |
| Product Code:        | 1002/125-100                                                                                                                                                                                   |
| ERP Code:            | FGV10210-7FT0140                                                                                                                                                                               |
| Barcode:             | 6002194027409                                                                                                                                                                                  |
| Product<br>Features: | Cobra TeamAssist, Cobra Genuine, 2 Year Warranty                                                                                                                                               |
| Dimensions:          | (l) 340mm x (w) 190mm x (h) 180mm                                                                                                                                                              |
| Package Weight:      | 5.45                                                                                                                                                                                           |