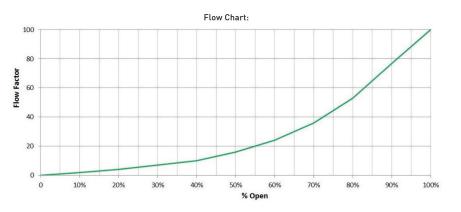

|
| Product<br>Features: | Cobra TeamAssist, Cobra Genuine, 2 Year Warranty                                                                                                                                               |
| Dimensions:          | (l) 340mm x (w) 190mm x (h) 180mm                                                                                                                                                              |
| Package Weight:      | 5.45                                                                                                                                                                                           |



Product Images











 $\mathbf{i}$ 





Cobra TeamAssist

Cobra Genuine 2 Year Warranty