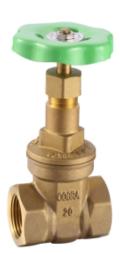

## Cobra 1001 40mm

| Range:               | 1001                                                                                                                                                                                                                                                                                  |
|----------------------|---------------------------------------------------------------------------------------------------------------------------------------------------------------------------------------------------------------------------------------------------------------------------------------|
| Description:         | Green Steel handle, full-way heavy duty gate valve, cast brass. Includes:<br>Female to Female connection ends, non-rising spindle & guided wedge,<br>BSP tapered female threads, tested to 3000kPa, and hydraulic working<br>pressure up to 2000 kPa. SANS 776 CLASS PN20, DZR brass. |
| Product Code:        | 1001/125-40                                                                                                                                                                                                                                                                           |
| ERP Code:            | FGV10140-7FT0140                                                                                                                                                                                                                                                                      |
| Barcode:             | 6002194037989                                                                                                                                                                                                                                                                         |
| Product<br>Features: | Cobra TeamAssist, Cobra Genuine, DZR Brass, 2 Year Warranty, JaswicApproved                                                                                                                                                                                                           |
| Dimensions:          | (l) 200mm x (w) 80mm x (h) 80mm                                                                                                                                                                                                                                                       |
| Package Weight:      | 1.38                                                                                                                                                                                                                                                                                  |
| CAD3D:               | Download                                                                                                                                                                                                                                                                              |