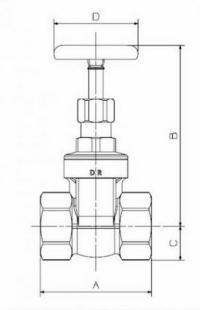

Product Images

| PRODUCT CODE   | NOM1NAL<br>S1ZE | SIZE    | ^    | в   | с     | D  | MASS    |
|----------------|-----------------|---------|------|-----|-------|----|---------|
| S0103C-15-00-C | 1Smm            | 1/2"    | 48   | 92  | 15    | 49 | 2849    |
| 50103C-20-00-C | 20mm            | 3/4"    | 53   | 110 | 17.5  | 50 | 457.40  |
| S0103C-25-00-C | 25nm            | 1"      | 61   | 127 | 55    | 70 | 546.50  |
| S0103C-32-00-C | 32mm            | 1 1/4=  | 72.5 | 148 | 26.75 | 78 | 1001g   |
| 50103C-40-00-C | 40mm            | 1 1/2** | 75.5 | 185 | 30.25 | 78 | 1191.30 |
| S0103C-50-00-C | SOmm            | 2"      | 91   | 185 | 37    | 90 | 22200   |